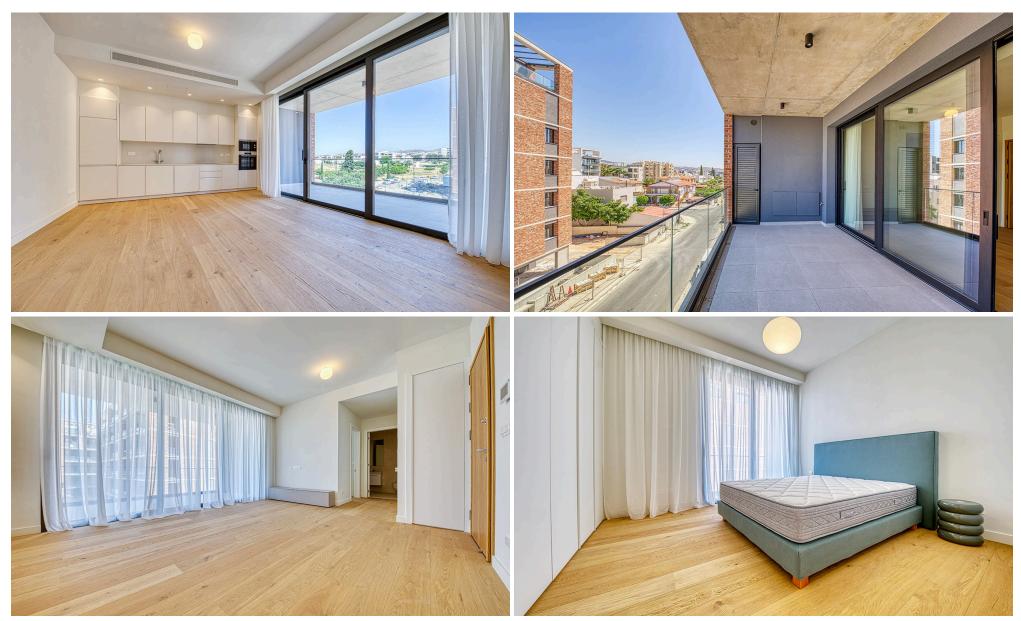

## 1 Bedroom Apartment for Rent in Potamos Germasogeias, Limassol District

□ Apartment for rent — Potamos Germasogeias, Limassol □ Price: €2,500/month Modern 1-bedroom apartment near Dasoudi Park — an ideal solution for a professional or couple. Bright interiors, spacious veranda, and just 500m to the sea make this property especially attractive. □ Area: 56 m² □ Veranda: 18 m² □ Bedroom: 1 □ Bathroom: 1 □ Parking: 1 space □ Storage: 3.5 m² \* Air conditioning: yes (A/C heating) □ Pets: only small ones □ Furnishing: fully furnished □ Appliances: equipped □ Condition: after full renovation □ Energy efficiency: category A □ Location advantages: □ Quiet area near the beach and Dasoudi Park □ Shops, cafes, …