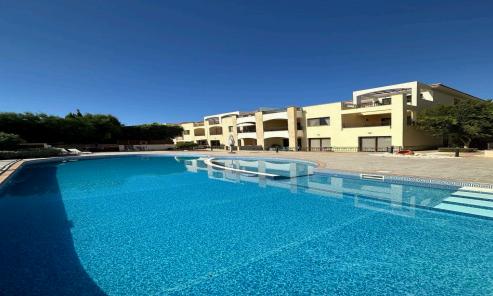

## 2 Bedroom Apartment for Rent in Pissouri, Limassol District

Rent a 2-bedroom apartment in Pissouri. 28 minutes from the center of Limassol. 5 minutes to the sea by car. With a stunning sea view After a complete renovation! 1000 euros per month. Negotiable 90 m2 2 bedrooms Private yard 35m3 In a green closed complex with a large shared pool and barbecue 5 minutes to the sea Storage room, parking Life Realty License: 603/E, Registration.No: 1234 +357 99 200951