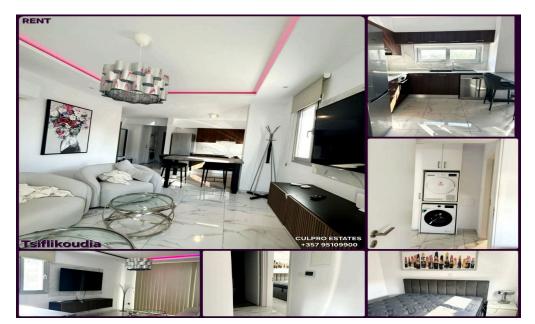

## 1 Bedroom Apartment for Rent in Limassol - Tsiflikoudia

Rent One-bedroom apartment in the Tsiflikoudia area, Limassol. All infrastructure is within walking distance, not far from Kombos AG Electronics Co LTD. Kitchen Living room 1 bedroom Bathroom Balcony Washing + drying machines Parking Price: 1,500 Agency CULPRO ESTATES Ltd L.N 197/E R.N 1189 +357 95109900 +357 95592209