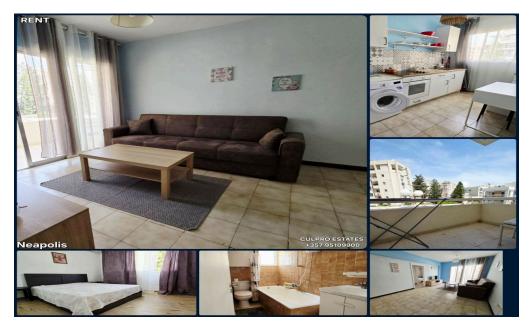

## 1 Bedroom Apartment for Rent in Limassol - Neapolis

Rent One-bedroom apartments in the Neapolis area, Limassol. All infrastructure and the beach are within walking distance, not far from the Alphamega supermarket. 2nd floor Separate kitchen Living room 1 bedroom Bathroom Balcony No elevator in the building No parking available Cosmetic renovation 2 years ago Price: 1,000 including common expenses Agency CULPRO ESTATES Ltd L.N 197/E R.N 1189 +357 95109900 +357 95592209