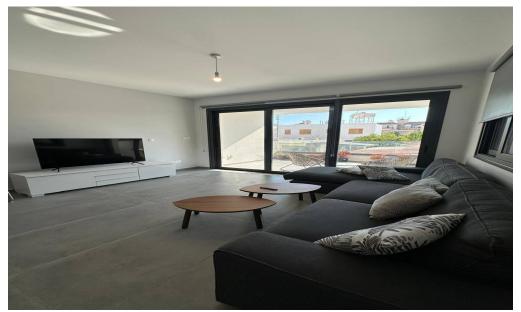

### 2 Bedroom House for Rent in Limassol - Mesa Geitonia

MESA GEITONIA 200 meters from BRAIN ROCKET GALAXY PHOTOVOLTAIC House is 3 years old 2 bedrooms, 2 bathrooms 2000 euros + deposit Reg. No 186/ lic.No 56

| Property Info Plot / Area Info |  | Additional info |       |
|--------------------------------|--|-----------------|-------|
| Covered Area                   |  | Property type   | House |

#### Amenities

Location

Location: Limassol - Mesa Geitonia Region: Limassol