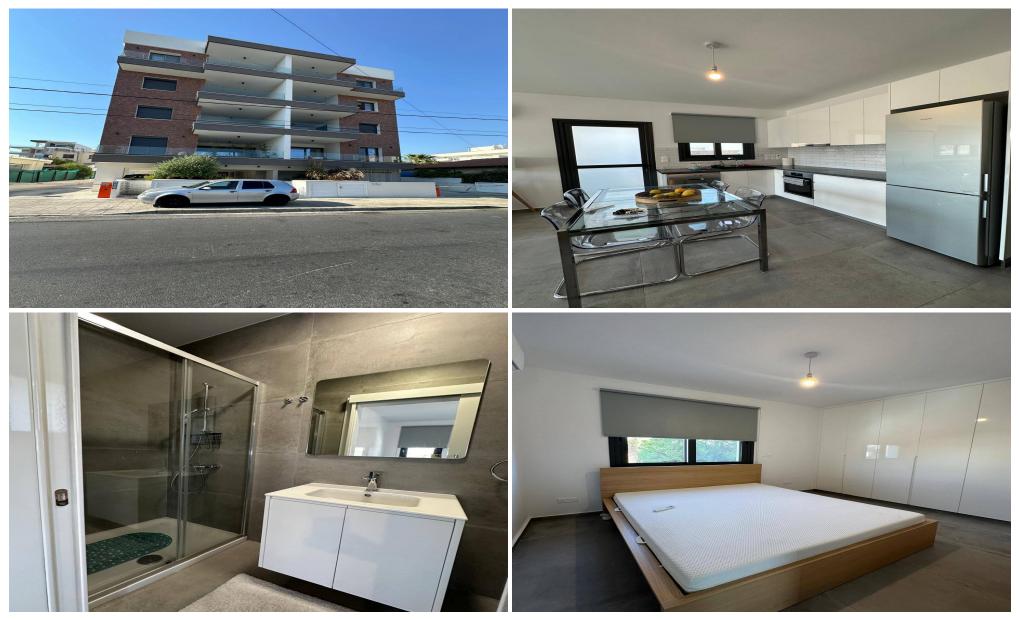

### 2 Bedroom House for Rent in Limassol - Mesa Geitonia

MESA GEITONIA 200 meters from BRAIN ROCKET GALAXY PHOTOVOLTAIC House is 3 years old 2 bedrooms, 2 bathrooms 2000 euros + deposit Reg. No 186/ lic.No 56

| Property Info Plot / Area Info |  | Additional info |       |
|--------------------------------|--|-----------------|-------|
| Covered Area                   |  | Property type   | House |

#### Amenities

Location

Location: Limassol - Mesa Geitonia Region: Limassol