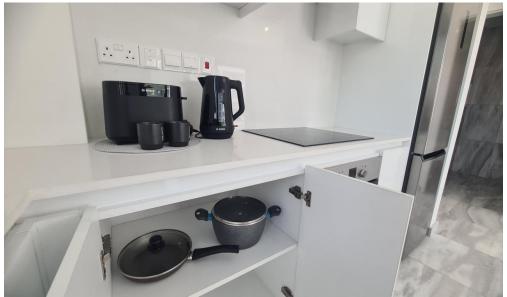

## 2 Bedroom Apartment for Rent in Limassol - Mesa Geitonia

rent Limassol, Mesa Geitonia Apartment Unit 201 ■ 2 bedrooms + 2 bathrooms. ■ 82 sq. m. internal + 20 sq. m. veranda ■ Pantry + covered parking ■ Furnished + equipped ■ Absolutely new. First tenant ■ 2200 euros Reg:AM: 1256/AA258/E