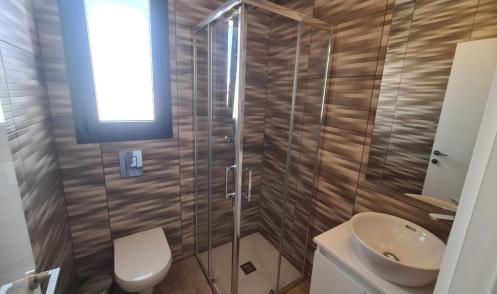

## 2 Bedroom Apartment for Rent in Limassol - Mesa Geitonia

rent Limassol, Mesa Geitonia Apartment Unit 201 ■ 2 bedrooms + 2 bathrooms. ■ 82 sq. m. internal + 20 sq. m. veranda ■ Pantry + covered parking ■ Furnished + equipped ■ Absolutely new. First tenant ■ 2200 euros Reg:AM: 1256/AA258/E