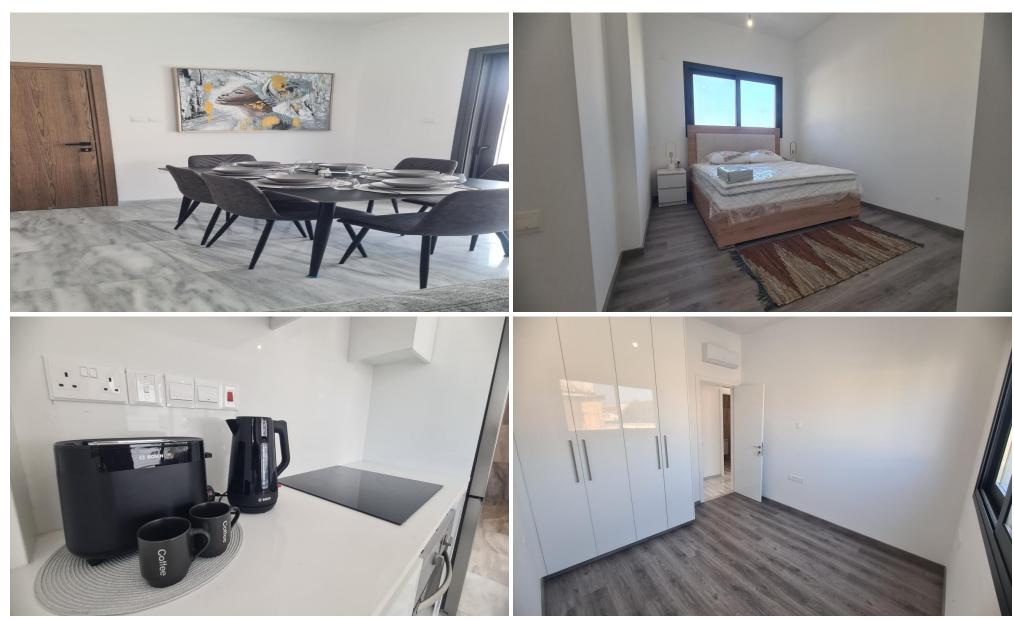

## 2 Bedroom Apartment for Rent in Limassol - Mesa Geitonia

rent Limassol, Mesa Geitonia Apartment Unit 201 ■ 2 bedrooms + 2 bathrooms. ■ 82 sq. m. internal + 20 sq. m. veranda ■ Pantry + covered parking ■ Furnished + equipped ■ Absolutely new. First tenant ■ 2200 euros Reg:AM: 1256/AA258/E