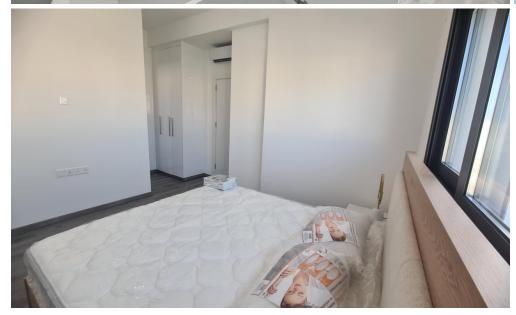

## 2 Bedroom Apartment for Rent in Limassol - Mesa Geitonia

rent Limassol, Mesa Geitonia Apartment Unit 201 ■ 2 bedrooms + 2 bathrooms. ■ 82 sq. m. internal + 20 sq. m. veranda ■ Pantry + covered parking ■ Furnished + equipped ■ Absolutely new. First tenant ■ 2200 euros Reg:AM: 1256/AA258/E