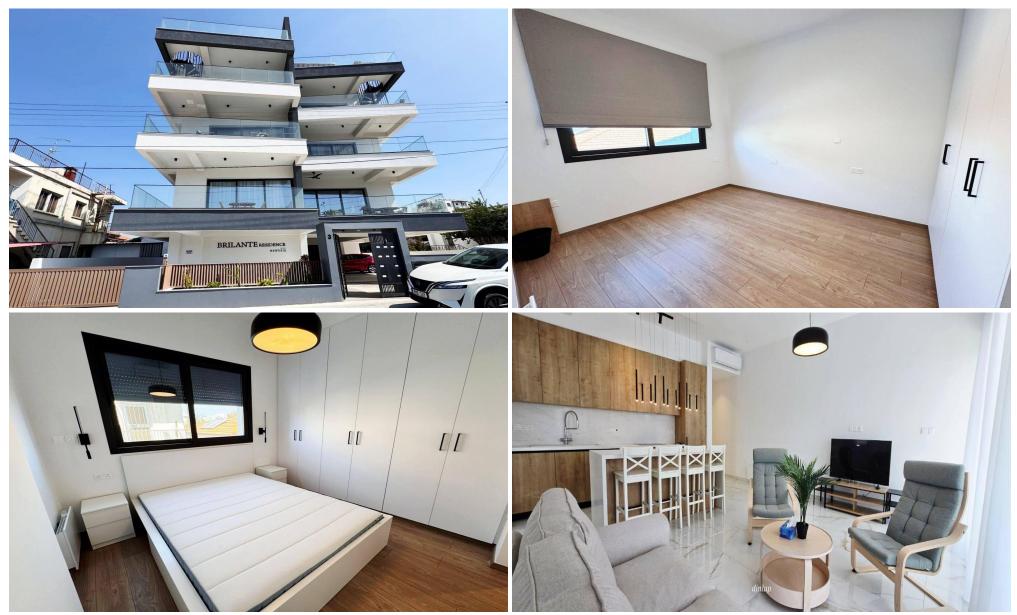

## **2** Bedroom Apartment for Rent in Limassol - Petrou kai Pavlou

Rent Limassol Petrou and Pavlou. New 2-bedroom apartment. 1st floor. Covered area: 80m2 + 22.3m2. Heating: electric radiators (economical). Bathroom + shower room. Double glazing. Blinds on bedroom windows. Corridor with wardrobe. Washing and drying machines (Bosch). Storage room. Covered parking. Closed complex. Price: 2000 euros + common expenses. Reg: AM: 1256/AA258/E

| Property Info | Plot / Area Info                                        | Additional info |           |  |  |
|---------------|---------------------------------------------------------|-----------------|-----------|--|--|
| Covered Area  | 80                                                      | Property type   | Apartment |  |  |
| Amenities     | Location                                                |                 |           |  |  |
|               | Location: Limassol - Petrou kai Pavlou Region: Limassol |                 |           |  |  |