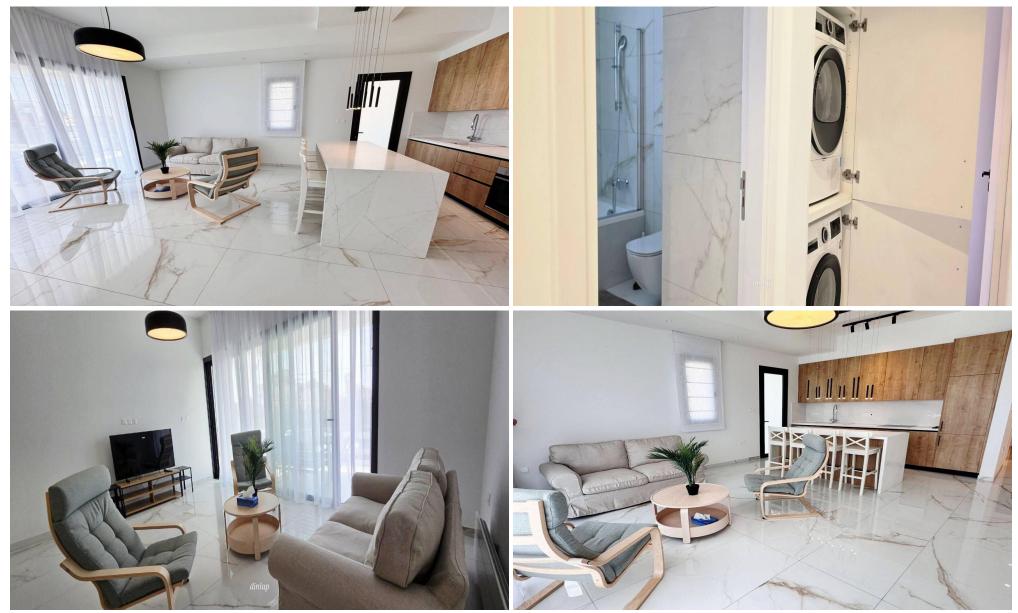

## **2** Bedroom Apartment for Rent in Limassol - Petrou kai Pavlou

Rent Limassol Petrou and Pavlou. New 2-bedroom apartment. 1st floor. Covered area: 80m2 + 22.3m2. Heating: electric radiators (economical). Bathroom + shower room. Double glazing. Blinds on bedroom windows. Corridor with wardrobe. Washing and drying machines (Bosch). Storage room. Covered parking. Closed complex. Price: 2000 euros + common expenses. Reg: AM: 1256/AA258/E

| Property Info | Plot / Area Info                                        | Additional info |           |  |  |
|---------------|---------------------------------------------------------|-----------------|-----------|--|--|
| Covered Area  | 80                                                      | Property type   | Apartment |  |  |
| Amenities     | Location                                                |                 |           |  |  |
|               | Location: Limassol - Petrou kai Pavlou Region: Limassol |                 |           |  |  |