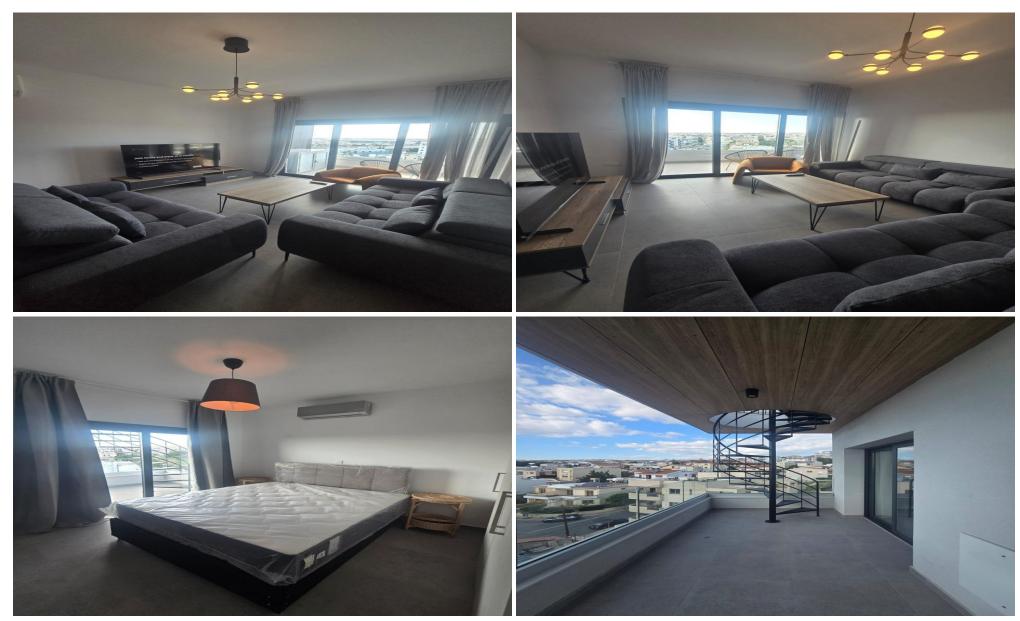

## 2 Bedroom Apartment for Rent in Limassol - Agia Fyla

Apartment for rent in Limassol! ☐ ☐ District: Agia Fila ☐ Type: 2-bedroom apartment ☐ Total area: 165 sq. m ☐ Features: – Spacious veranda of 30 + 40 sq. m with a magnificent view of Limassol ☐ – Brand new furniture and appliances ☐ – Rooftop garden with a barbecue area ☐ – Covered parking and storage ☐ ☐ Price: 2150 € ☐ Reg AM: 1256/AA258/E

Property Info Plot / Area Info Additional info

Covered Area 165 Property type Apartment

**Amenities Location** 

Location: Limassol - Agia Fyla Region: Limassol

**Price: €2 150 + VAT** 

VAT for this property is €135 or €409. VAT usually is 19%. If it is your first purchase of property, you can have VAT reduced to 5% for the first 150sq.m. of the property.