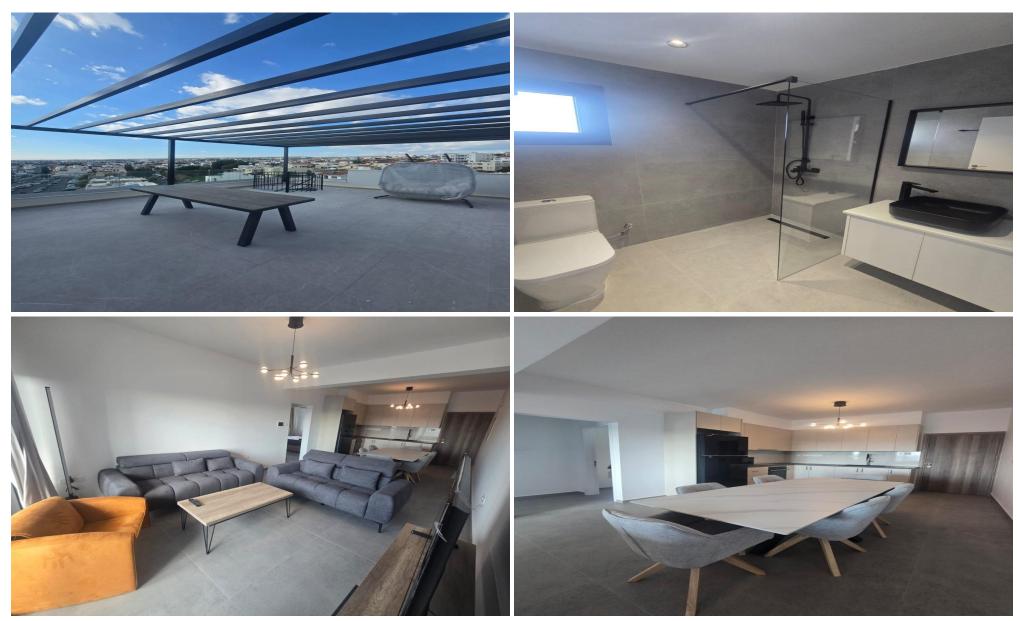

## 2 Bedroom Apartment for Rent in Limassol - Agia Fyla

Apartment for rent in Limassol! ☐ ☐ District: Agia Fila ☐ Type: 2-bedroom apartment ☐ Total area: 165 sq. m ☐ Features: – Spacious veranda of 30 + 40 sq. m with a magnificent view of Limassol ☐ – Brand new furniture and appliances ☐ – Rooftop garden with a barbecue area ☐ – Covered parking and storage ☐ ☐ Price: 2150 € ☐ Reg AM: 1256/AA258/E

Property Info Plot / Area Info Additional info

Covered Area 165 Property type Apartment

**Amenities Location** 

Location: Limassol - Agia Fyla Region: Limassol

**Price: €2 150 + VAT** 

VAT for this property is €135 or €409. VAT usually is 19%. If it is your first purchase of property, you can have VAT reduced to 5% for the first 150sq.m. of the property.