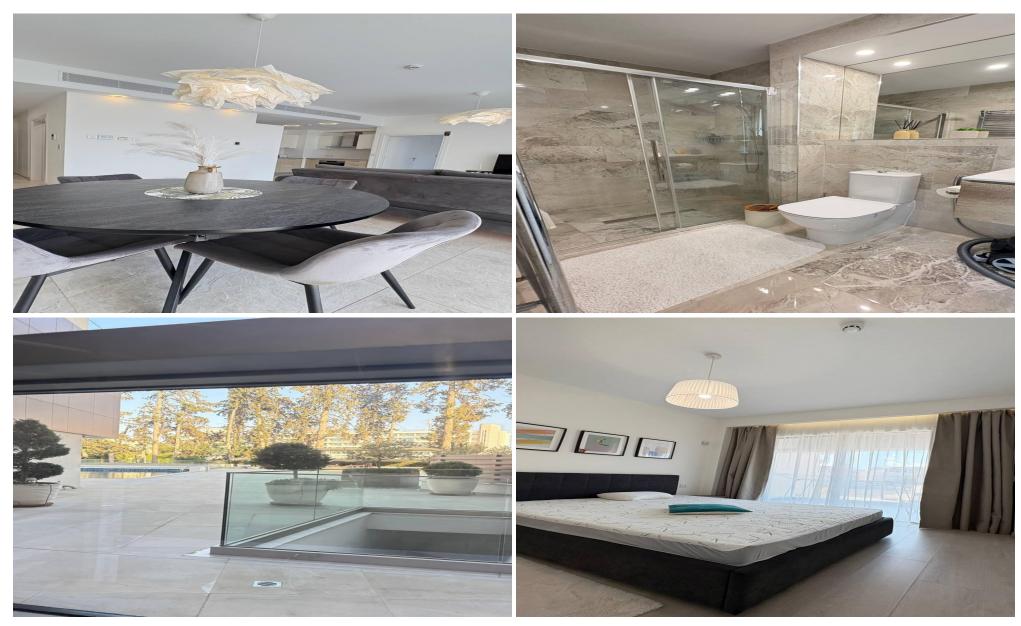

## 1 Bedroom Apartment for Rent in Germasogeia - Tourist Area, Limassol District

Rent Limassol Germasoya Tourist area 1 bedroom apartment modern 2 bathrooms Heated floors House 2022 Mountain view In a closed complex Pool Playground Sauna, hammam Underground parking Italian furniture Price 2300