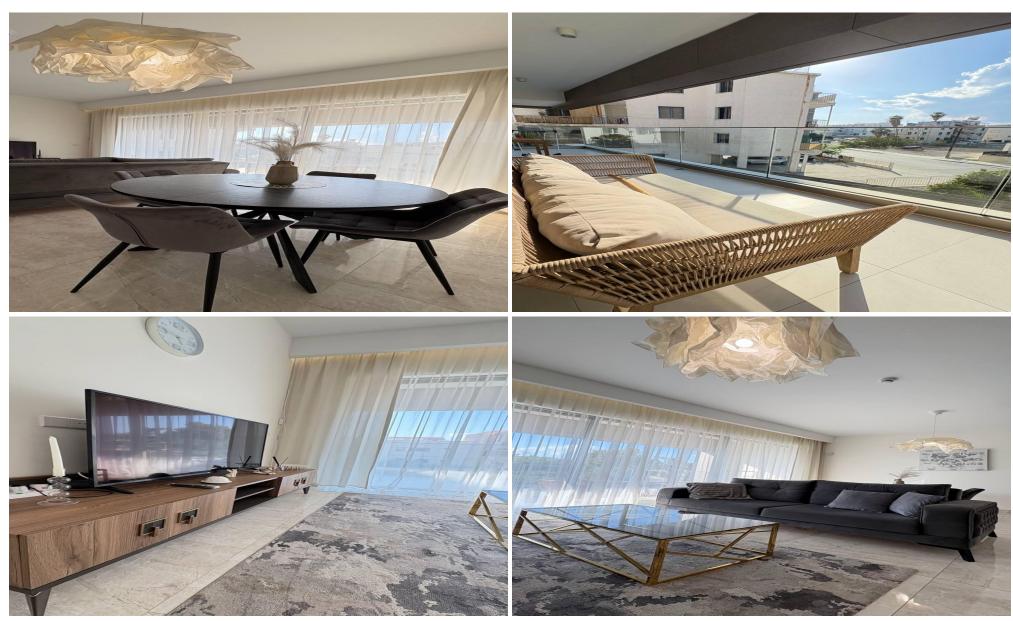

## 1 Bedroom Apartment for Rent in Germasogeia - Tourist Area, Limassol District

Rent Limassol Germasoya Tourist area 1 bedroom apartment modern 2 bathrooms Heated floors House 2022 Mountain view In a closed complex Pool Playground Sauna, hammam Underground parking Italian furniture Price 2300