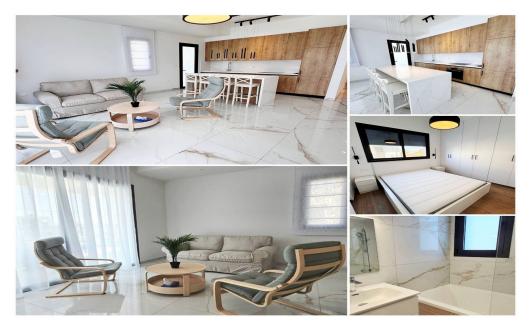

## 2 Bedroom Apartment for Rent in Limassol - Petrou kai Pavlou

3577 RENT Limassol Apartment 102m2 Location: Petra and Pavlou New building Floor: 1 2 bedrooms 2 bathrooms (with bathtub) Air conditioners Double-glazed windows Electric radiators Balcony Elevator Storage Covered parking Price 2000€ (+common) 2 deposits LN177/E, RN1000

Property Info Plot / Area Info Additional info

Covered Area 102 Property type Apartment

**Amenities Location** 

**Location:** Limassol - Petrou kai Pavlou Region: **Limassol** 

**Price: €2 000 + VAT** 

VAT for this property is €100 or €380. VAT usually is 19%. If it is your first purchase of property, you can have VAT reduced to 5% for the first 150sq.m. of the property.