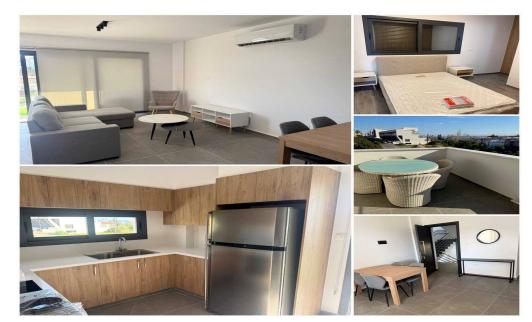

## 2 Bedroom Apartment for Rent in Limassol - Panthea

3366 RENT Limassol Apartment 85m2 □Panthea, Agios Athanasios behind the highway New building (2025) Floor: 2 2 bedrooms 2 bathrooms Air conditioners Photovoltaics Balcony Elevator Storage Covered parking No pets □ Price 2000€ LN177/E, RN1000