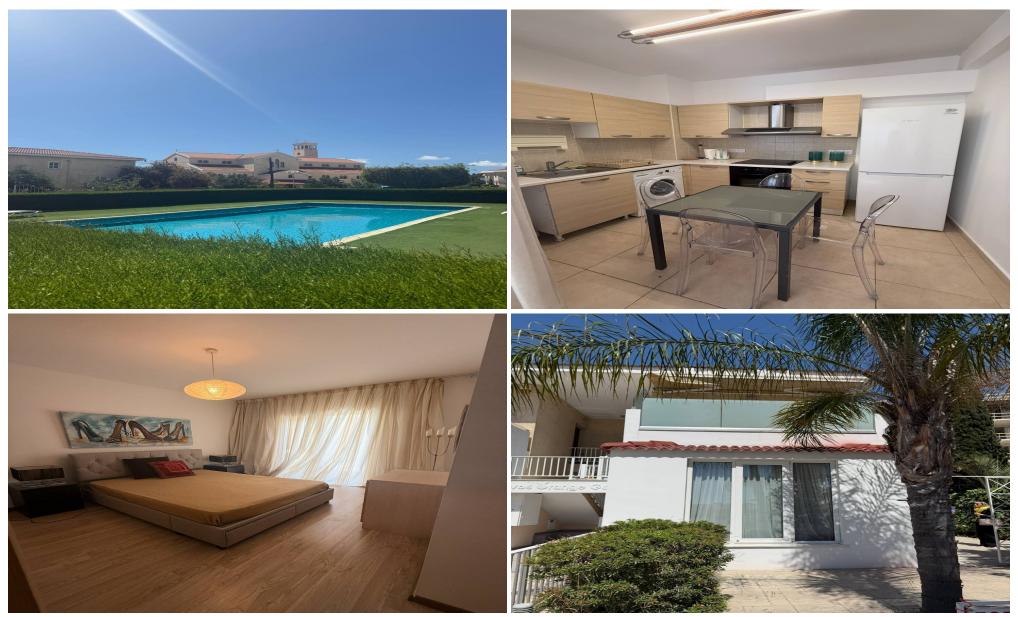

### 2 Bedroom Apartment for Rent in Germasogeia - Tourist Area, Limassol District

GERMASOYA TOURIST AREA STARBUCKS, COSTA CAFE POOL 200 meters to the sea MAISONETTE PRIVATE GARDEN, BARBECUE AREA 200 meters to the sea 2 bedrooms, 2 bathrooms 1600 euros + deposit Reg. No 186 / License No 56