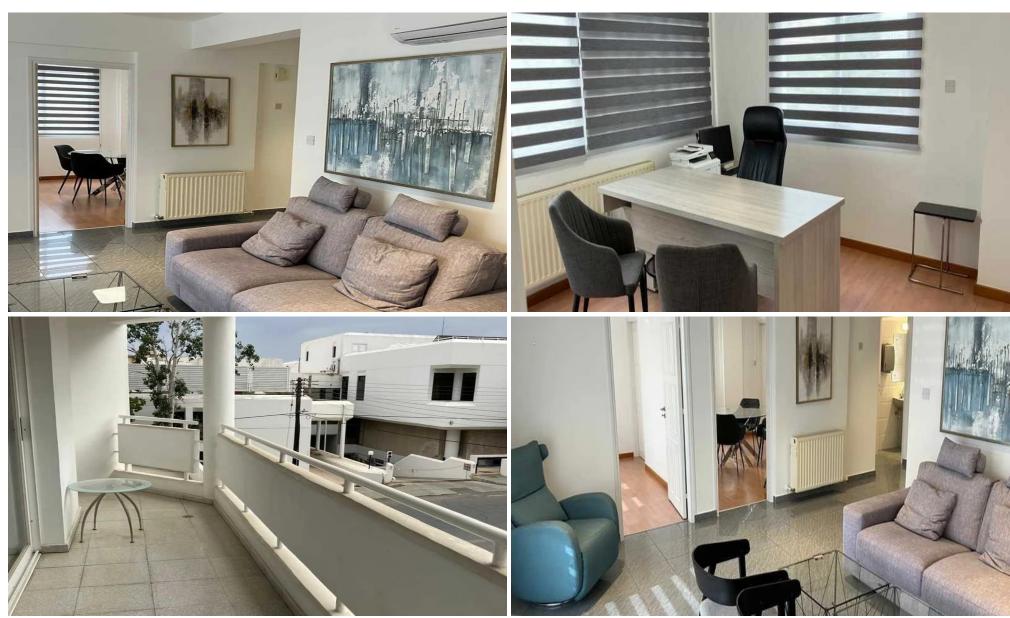

## 87m<sup>2</sup> Office for Rent in Limassol - Petrou kai Pavlou

Office for rent — Petros and Pavlos, Limassol ☐ Price: €1,800/month Fully furnished office in a modern building in the very center of Limassol — in a quiet area behind ERA Makariou. Ideal for startups, professionals, or small companies looking for a functional and representative workspace with convenient access to all city amenities. ☐ Area: 87 m² ☐ Layout: reception area or open space + 2 separate offices/meeting rooms ☐ Amenities: 2 bathrooms, 1 shower, mini-kitchen ☐ Balconies: 2 balconies for relaxation ☐ Parking: 2 private parking spaces in the underground parking \* Air conditioning throughout the office ☐ Security: video surveillance in the buildi...