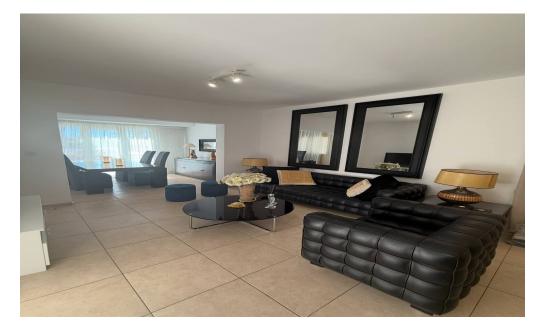

## 2 Bedroom House for Rent in Germasogeia - Tourist Area, Limassol District

GERMASOYA TOURIST AREA STARBUCKS, COSTA CAFE POOL 200 meters to the sea MAISONETTE PRIVATE GARDEN, BARBECUE AREA 200 meters to the sea 2 bedrooms, 2 bathrooms 1600 euros + deposit Reg. No 186 / License No 56

Location: Germasogeia - Tourist Area Region: Limassol

**Price: €1 600 + VAT** 

VAT **Excluded** 

Title transfer fee Price per SQM ~€24.00 N/A

Common expenses

None