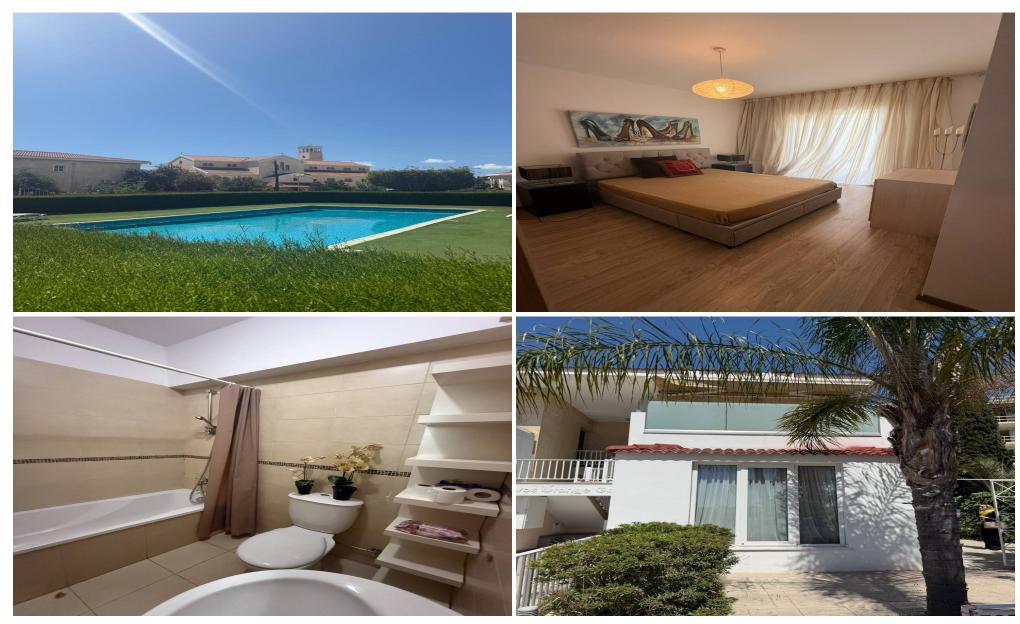

## 2 Bedroom House for Rent in Germasogeia - Tourist Area, Limassol District

GERMASOYA TOURIST AREA STARBUCKS, COSTA CAFE POOL 200 meters to the sea MAISONETTE PRIVATE GARDEN, BARBECUE AREA 200 meters to the sea 2 bedrooms, 2 bathrooms 1600 euros + deposit Reg. No 186 / License No 56

Location: Germasogeia - Tourist Area Region: Limassol

**Price: €1 600 + VAT** 

VAT **Excluded** 

Title transfer fee Price per SQM ~€24.00 N/A

Common expenses

None