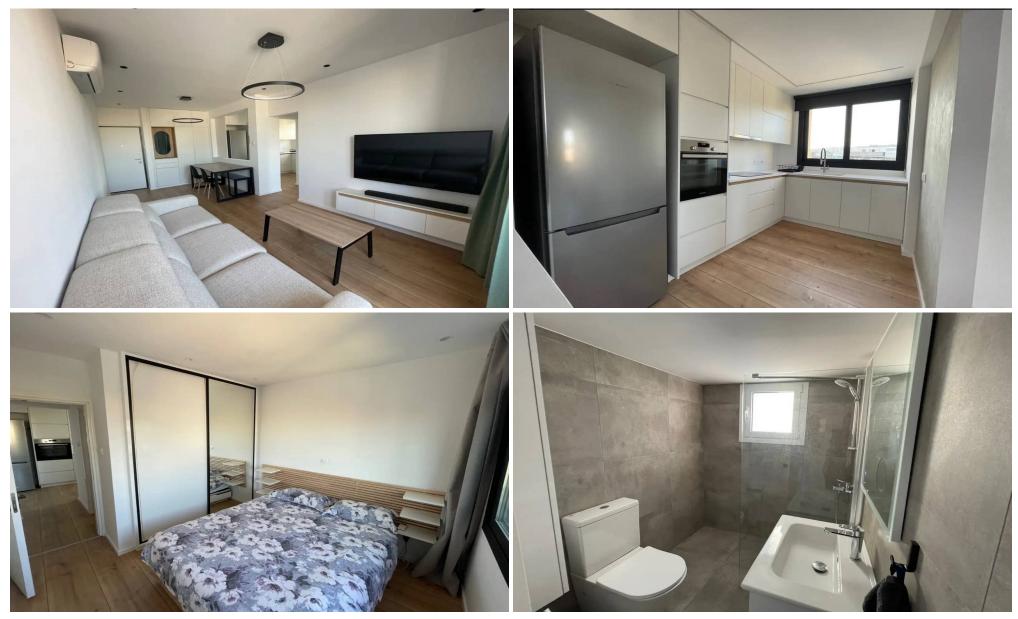

## **1** Bedroom Apartment for Rent in Germasogeia - Tourist Area, Limassol District

GERMASOYA TOURIST AREA PAPAS 200 meters to the sea 1 bedroom apartment 1500 euros + deposit Reg. No 186 / face N56

| Property Info |          | Plot / Area Info | Additional info | Additional info |  |  |
|---------------|----------|------------------|-----------------|-----------------|--|--|
| Covered Area  |          |                  | Property type   | Apartment       |  |  |
| Amenities     | Location |                  |                 |                 |  |  |