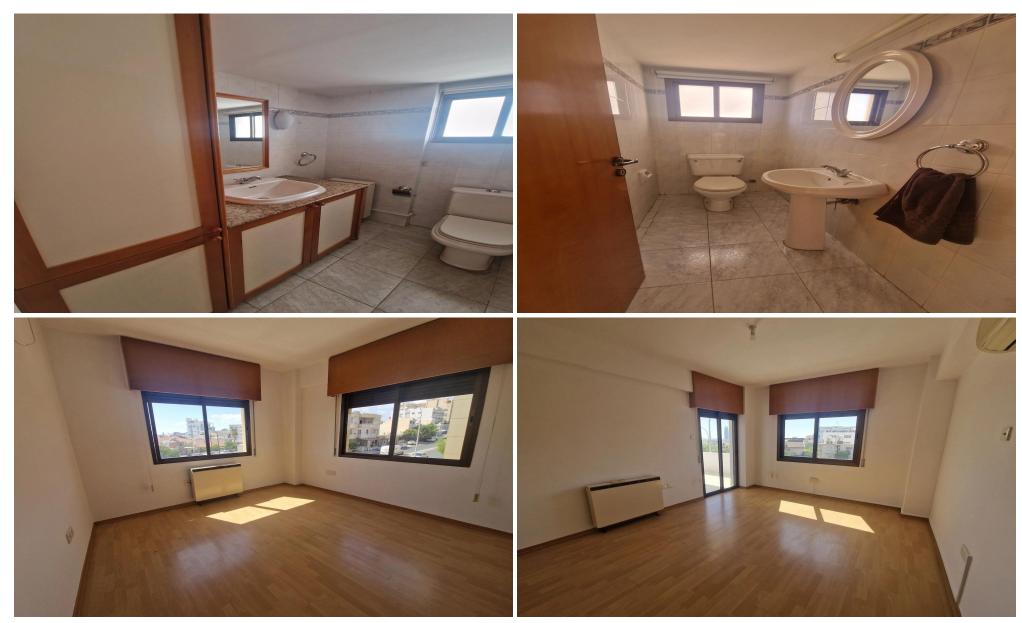

## 132m<sup>2</sup> Office for Rent in Limassol - Mesa Geitonia

Large apartment available for rent on Spyros Kyprianou Avenue

- 132 sqm internal covered space + 40 sqm Verandas
- 3 Rooms + Separate Kitchen + Large reception area
- 1 Bathroom + Separate WC
- 1 Parking Space (covered)