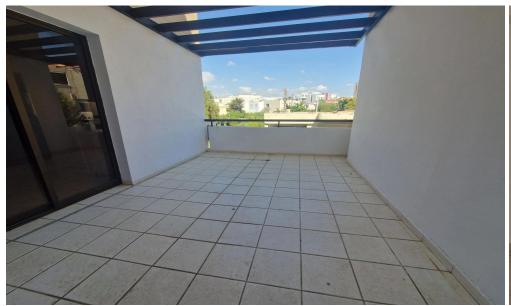

## 132m<sup>2</sup> Office for Rent in Limassol - Mesa Geitonia

Large apartment available for rent on Spyros Kyprianou Avenue

- 132 sqm internal covered space + 40 sqm Verandas
- 3 Rooms + Separate Kitchen + Large reception area
- 1 Bathroom + Separate WC
- 1 Parking Space (covered)