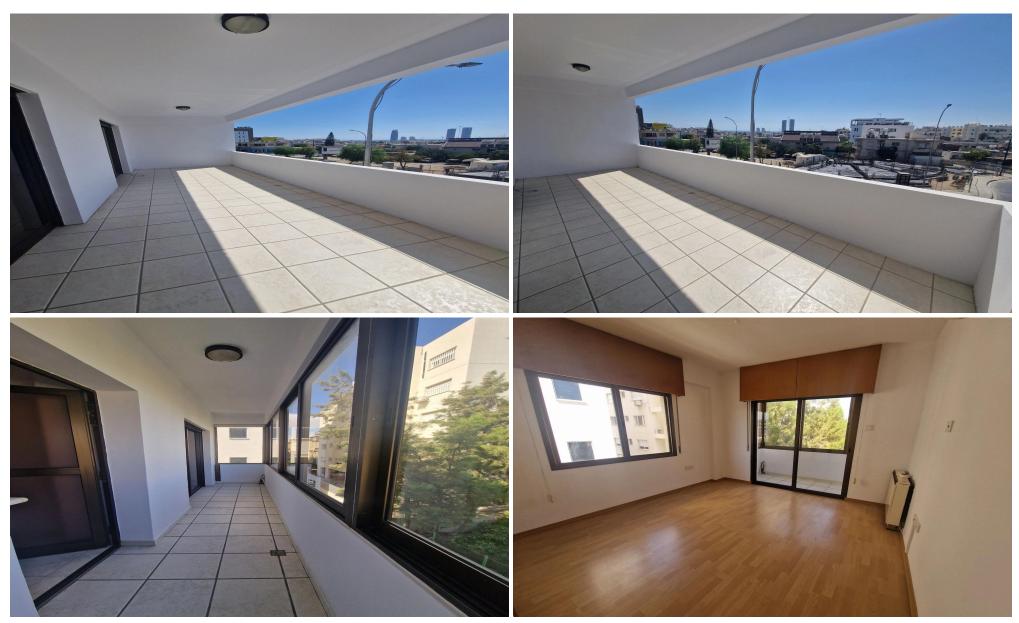

## 132m<sup>2</sup> Office for Rent in Limassol - Mesa Geitonia

Large apartment available for rent on Spyros Kyprianou Avenue

- 132 sqm internal covered space + 40 sqm Verandas
- 3 Rooms + Separate Kitchen + Large reception area
- 1 Bathroom + Separate WC
- 1 Parking Space (covered)