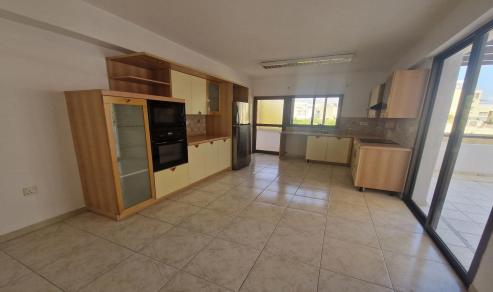

## 132m<sup>2</sup> Office for Rent in Limassol - Mesa Geitonia

Large apartment available for rent on Spyros Kyprianou Avenue

- 132 sqm internal covered space + 40 sqm Verandas
- 3 Rooms + Separate Kitchen + Large reception area
- 1 Bathroom + Separate WC
- 1 Parking Space (covered)