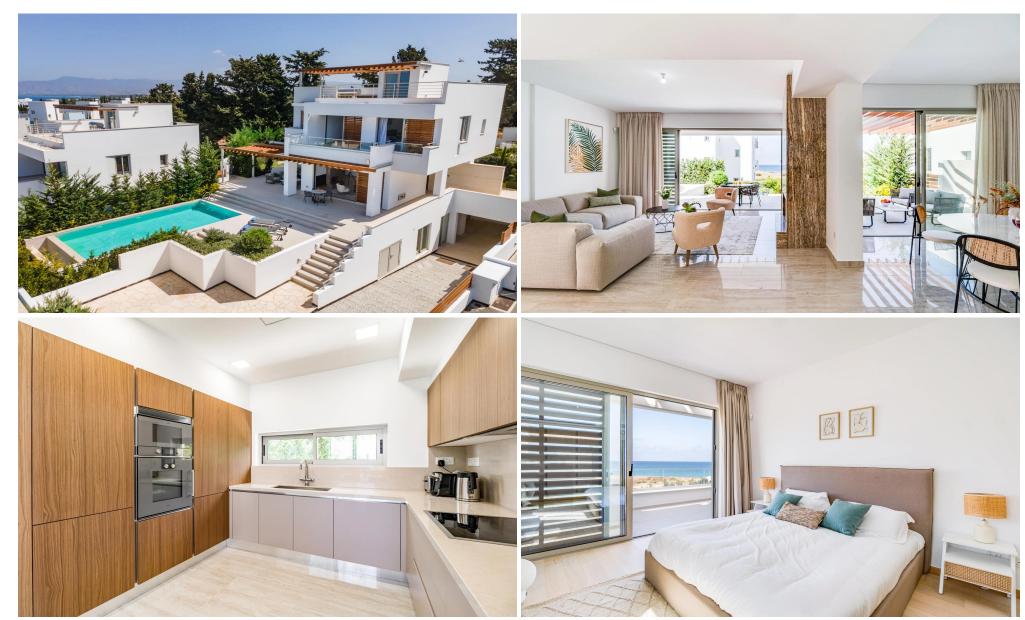

## 4 Bedroom House for Rent in Latchi (Lakki / Latsi), Paphos District

A four-bedroom villa with three bathrooms is available for rent in a residential complex ,200 meters from the beach. The house features panoramic windows, spacious terraces, a garden, and a private swimming pool, set on a large landscaped plot with sea and mountain views. The ground floor includes a living room with a fireplace and a fully equipped kitchen, while the second floor offers three bedrooms, one of which has an en-suite bathroom. The fourth bedroom with a window and its own bathroom is located on the lower ground level. The villa is equipped with a Smart Home system, VRV air conditioning, and underfloor heating. A covered parking space and a rooftop terrace are also available. ...