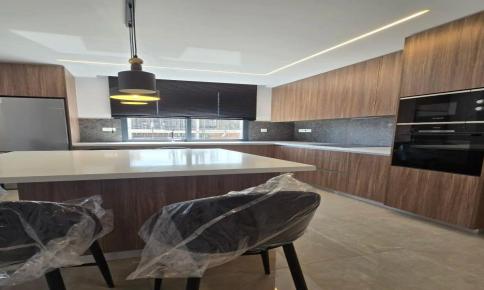

## 2 Bedroom Apartment for Rent in Limassol - Panthea

Apartment for rent in Limassol, Panthea. Bedrooms: 2. Bathrooms: 2. Area: 122 sq.m. Floor: 2nd. Parking: Covered. Fully furnished. Included: Elevator, Balcony, Storage. Year built: 2025. Energy efficiency: A. Price: 2200 €. Reg: AM: 1256/AA258/E

Property Info Plot / Area Info Additional info

Covered Area 122 Property type Apartment

Amenities Location

Location: Limassol - Panthea Region: Limassol

**Price: €2 200 + VAT** 

VAT for this property is €110 or €418. VAT usually is 19%. If it is your first purchase of property, you can have VAT reduced to 5% for the first 150sq.m. of the property.