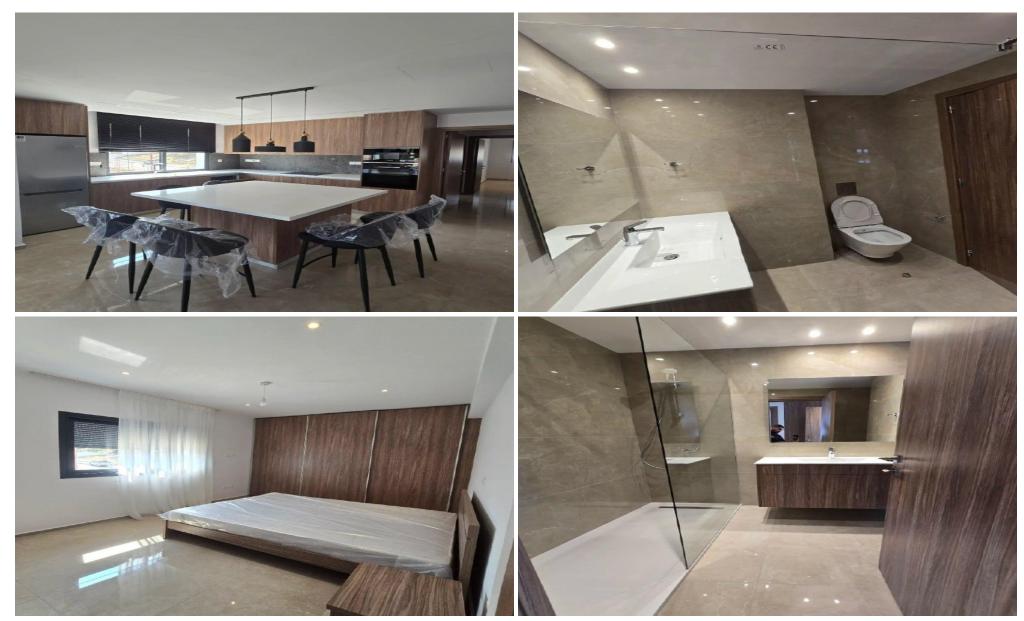

## 2 Bedroom Apartment for Rent in Limassol - Panthea

Apartment for rent in Limassol, Panthea. Bedrooms: 2. Bathrooms: 2. Area: 122 sq.m. Floor: 2nd. Parking: Covered. Fully furnished. Included: Elevator, Balcony, Storage. Year built: 2025. Energy efficiency: A. Price: 2200 €. Reg: AM: 1256/AA258/E

Property Info Plot / Area Info Additional info

Covered Area 122 Property type Apartment

Amenities Location

Location: Limassol - Panthea Region: Limassol

**Price: €2 200 + VAT** 

VAT for this property is €110 or €418. VAT usually is 19%. If it is your first purchase of property, you can have VAT reduced to 5% for the first 150sq.m. of the property.