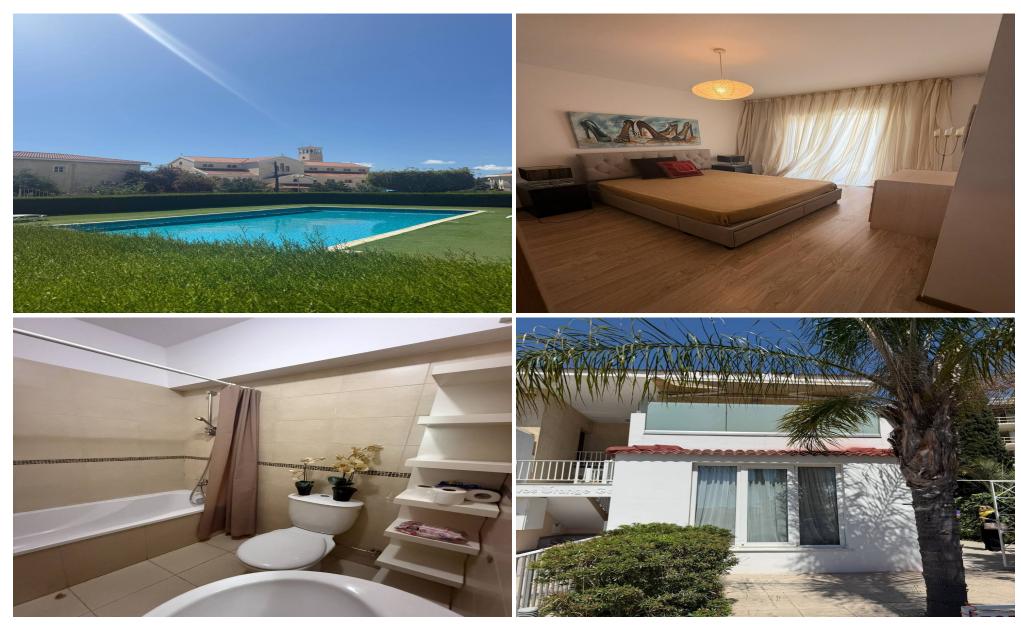

## 2 Bedroom Apartment for Rent in Germasogeia - Tourist Area, Limassol District

GERMASOYA TOURIST AREA STARBUCKS, COSTA CAFE POOL 200 meters to the sea MAISONETTE PRIVATE GARDEN, BARBECUE AREA 200 meters to the sea 2 bedrooms, 2 bathrooms 1600 euros + deposit Reg. No 186 / License No 56