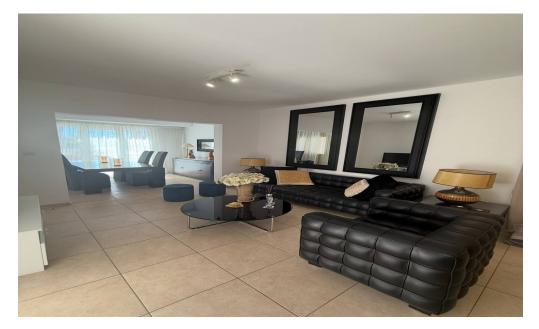

## 2 Bedroom Apartment for Rent in Germasogeia - Tourist Area, Limassol District

GERMASOYA TOURIST AREA STARBUCKS, COSTA CAFE POOL 200 meters to the sea MAISONETTE PRIVATE GARDEN, BARBECUE AREA 200 meters to the sea 2 bedrooms, 2 bathrooms 1600 euros + deposit Reg. No 186 / License No 56