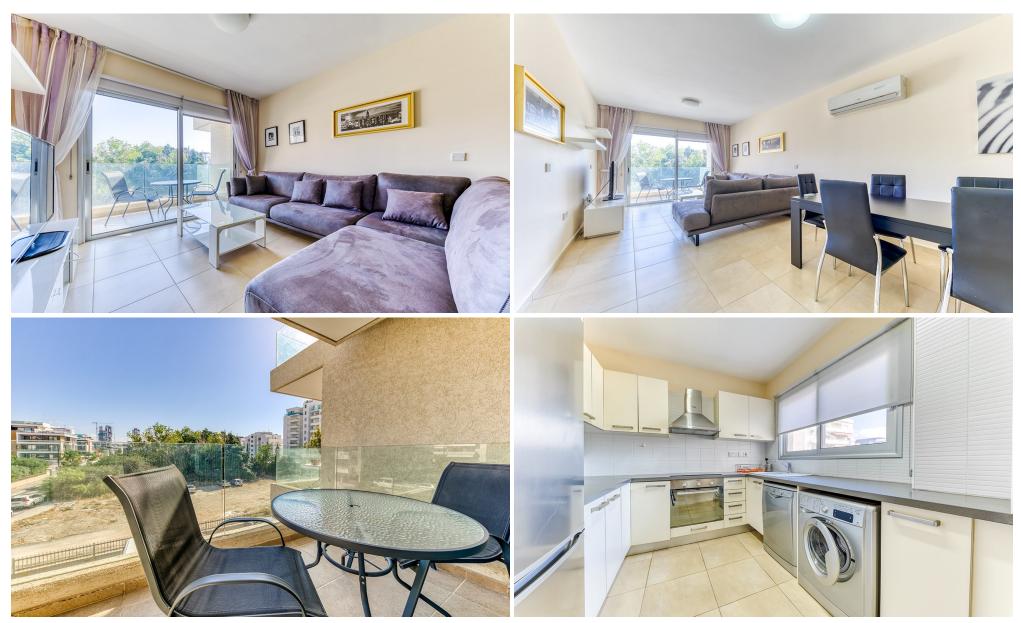

## 2 Bedroom Apartment for Rent in Potamos Germasogeias, Limassol District

□ Apartment for rent — Potamos Germasogeias, Limassol □ Price: €2,200/month Cozy 2-bedroom apartment just 300 meters from the sea — an excellent choice for a couple or professionals dreaming of living near the beach in a prestigious area of Limassol. □ Area: 80 m² □ Bedrooms: 2 □ Bathrooms: 2 □ Floor: 2 □ Parking: 1 space □ Furnished: furnished ② Appliances: all necessary □ Heating/cooling: air conditioners □ Pets: small pets allowed □ Features: • Modern finishes and thoughtful interior • Bright living room and fully equipped kitchen • Cozy balcony for relaxation • Quiet area near cafes, shops, and services □ Location advantages: □...