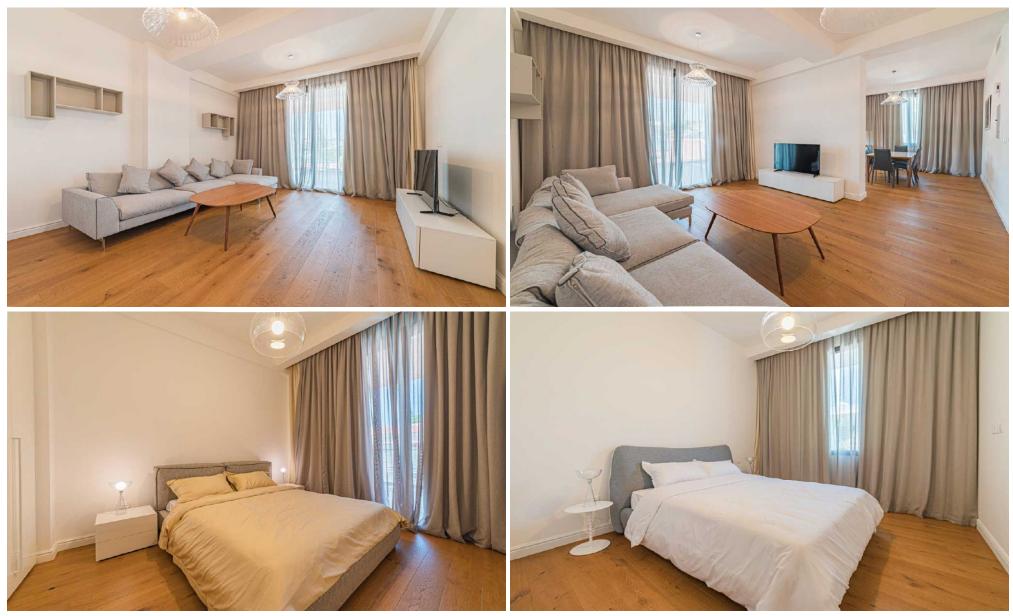

### 2 Bedroom Apartment for Rent in Columbia Area, Limassol District

Rent Limassol district Columbia, Limassol. 2 bedrooms, pool. 138 m2 living area. 29 m2 terrace. €4,300 per month. RN 483, LN 237/E

| Property Info | Plot / Area Info                         | Additional info |           |  |  |
|---------------|------------------------------------------|-----------------|-----------|--|--|
| Covered Area  | 138                                      | Property type   | Apartment |  |  |
| Amenities     | Location                                 |                 |           |  |  |
|               | Location: Columbia Area Region: Limassol |                 |           |  |  |