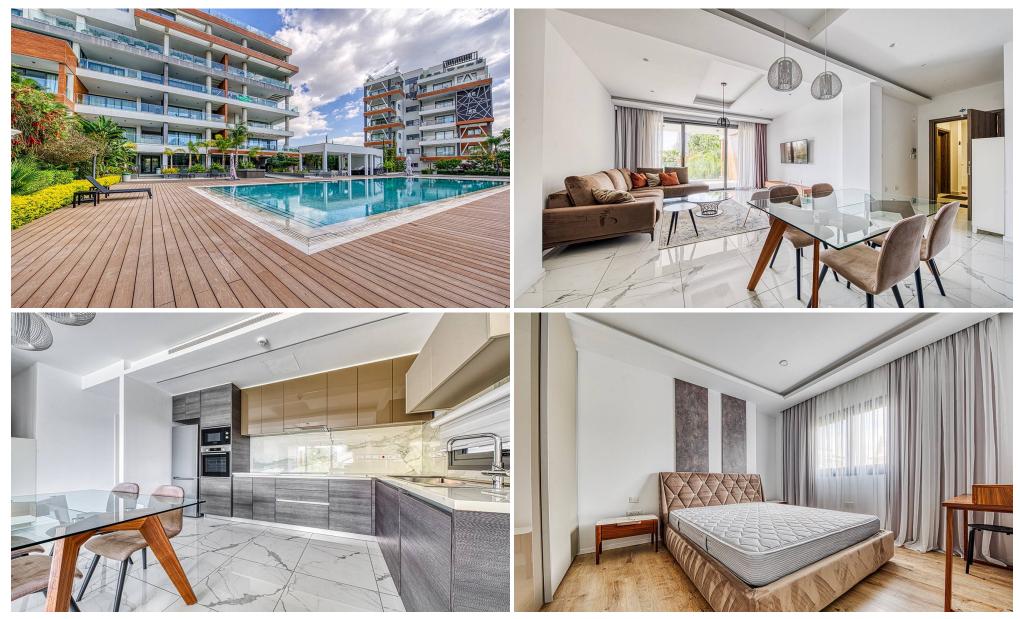

#### 2 Bedroom Apartment for Rent in Potamos Germasogeias, Limassol District

RENT•POTAMOS GERMASOYA Closed complex 2 bedrooms, 2 bathrooms Warm floor, VRV Pool, gym, sauna, parking, storage The house is 3 years old Price: €2,900 Tommy's estate 186/56

| Property Info | Plot / Area Info | Additional info |
|---------------|------------------|-----------------|
| Covered Area  |                  | Property type   |

Apartment

Amenities