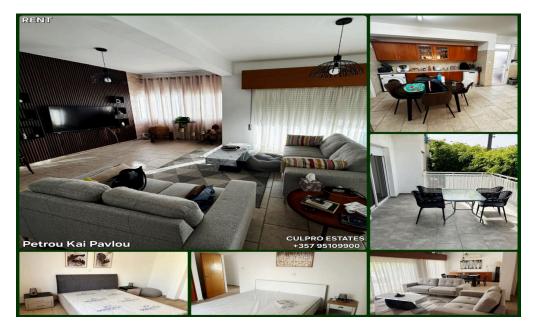

## 3 Bedroom Apartment for Rent in Limassol - Petrou kai Pavlou

For rent. Available from 07/01/2025, viewings possible. 3-bedroom apartment in the Petrou and Pavlou area, Limassol. All infrastructure and the beach are within walking distance, close to Lidl and Alphamega supermarkets and the MGO office. 1st floor. Kitchen. Living room. 3 bedrooms. Shower + bathroom. Veranda. Double glazing. Open parking. The building is not new but in good condition, no elevator. Price: 1,650 (negotiable). Agency CULPRO ESTATES Ltd L.N 197/E R.N 1189 +357 95109900 +357 95592209