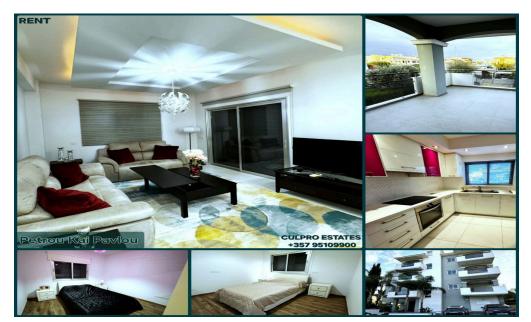

## 2 Bedroom Apartment for Rent in Limassol - Petrou kai Pavlou

Rent 2-bedroom apartment in the Petrou and Pavlou area, Limassol. All infrastructure is within walking distance, not far from La Boca, MGO Protopapas. 1st floor. Kitchen. Living room. 2 bedrooms. Bathroom + shower rooms. Veranda. Covered parking. The building is around 10 years old. Price: 1,600. Agency CULPRO ESTATES Ltd L.N 197/E R.N 1189 +357 95109000 +357 95592209