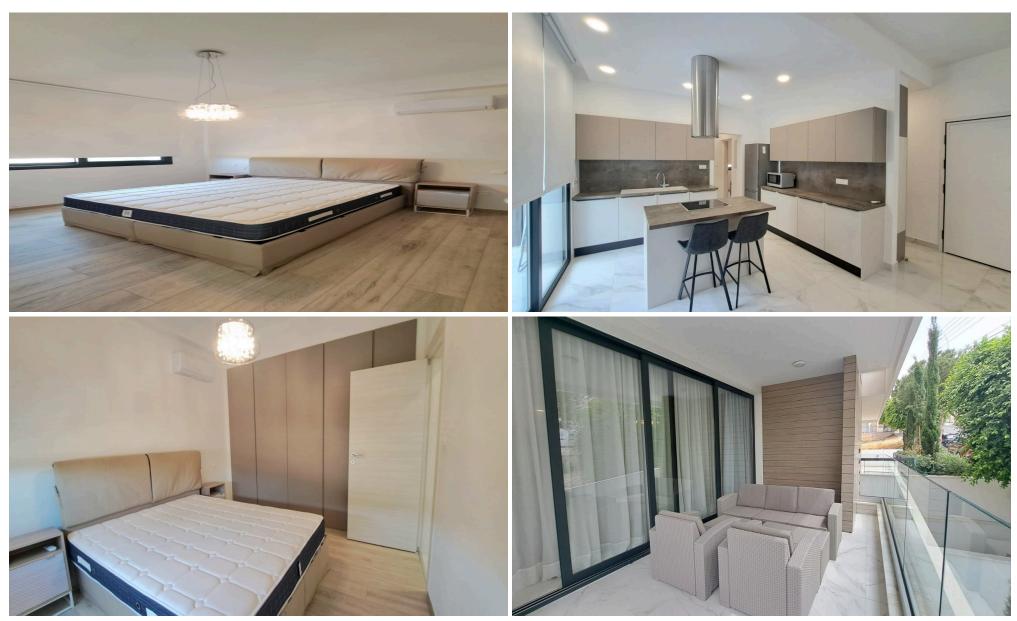

## 2 Bedroom Apartment for Rent in Germasogeia - Green Area, Limassol District

Apartment for rent — Germasogeia, Limassol ☐ Price: €2,200/month Spacious and modern 2-bedroom apartment in the prestigious Green Area, Germasogeia. Perfect for families or professionals who appreciate comfort and style in a quiet and safe environment, yet close to the center of Limassol. ☐ Area: 125 m² ☐ Number of bedrooms: 2 ☐ Bathrooms: 1 + guest toilet \* Air conditioning in all rooms ☐ Furnishing: Fully furnished ☐ Parking: Covered space ☐ Storage: Available ☐ Pets: No Features: Covered veranda for relaxation and socializing ☐ High energy efficiency category A ☐ Modern appliances and amenities ③ Residential complex with access control ☐ ...