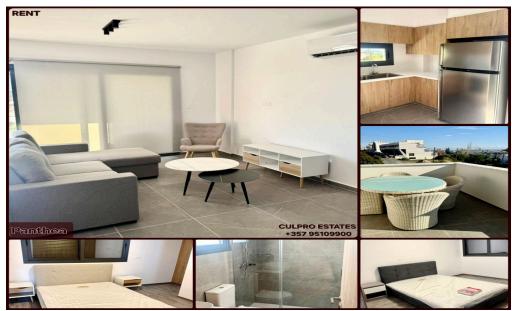

## 2 Bedroom Apartment for Rent in Limassol - Panthea

Rent 2-bedroom apartment with a beautiful view in the Panthea highway area, Limassol. All infrastructure and the beach are 7 minutes away by car, not far from Grammar School. 2nd floor. Kitchen. Living room. 2 bedrooms. Bathrooms: 2. Veranda. Pantry. Covered parking. Year of construction: 2025. Photovoltaic: electricity bills will be inexpensive. Price: 1,800. Agency CULPRO ESTATES Ltd L.N 197/E R.N 1189 +357 95109900 +357 95592209