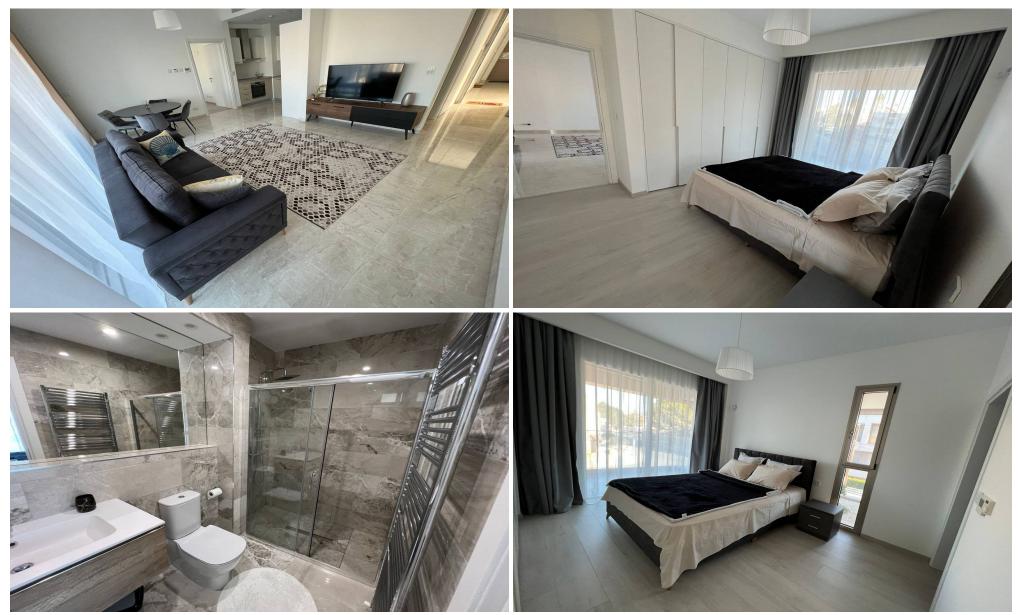

## 1 Bedroom Apartment for Rent in Potamos Germasogeias, Limassol District

RENT•Potamos Germasogeia Modern complex 100m to the waterfront ✓1 bedroom, 2 bathrooms, 80m2 ✓smart home ✓heated floors [], VRV system ✓high-quality construction and finishing materials ✓energy-saving class A ✓in the complex: pool, sauna, hammam, recreation area, playground, underground parking, PRICE: €2,300 Tommy's estate 186/56