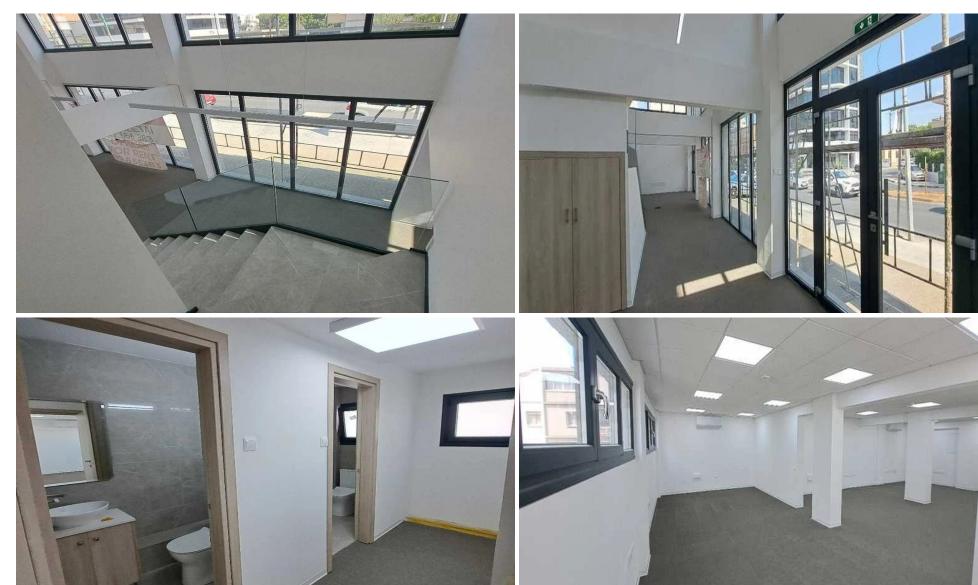

## 310m<sup>2</sup> Office for Rent in Limassol - Mesa Geitonia

Office for rent — Mesa Geitonia, Limassol. Price: €8,000/month. Ideal solution for companies aiming for visibility and modern style. New commercial property with an area of 310 m² located at the intersection of Grigori Afxentiou and Timou Prodromou streets, a step away from Spyrou Kyprianou Avenue — one of the main business arteries of Limassol. Total area: 310 m². First floor: 190 m². Mezzanine: 120 m². Capacity: up to 35 employees. Fresh renovation, high-quality finishing. Panoramic glazing for maximum natural light and visibility. Full air conditioning on both levels. Two kitchens (one on each floor). 4 separate bathrooms. 3-phase electricity under raised floor. Dedicated ser...