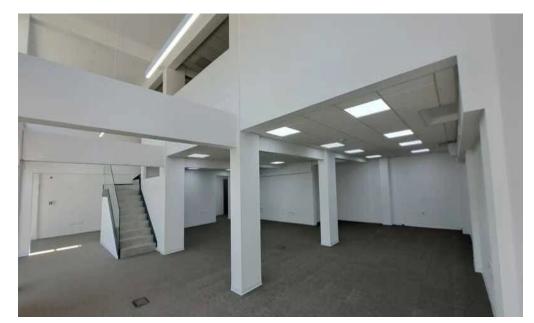

## 310m<sup>2</sup> Office for Rent in Limassol - Mesa Geitonia

Office for rent — Mesa Geitonia, Limassol. Price: €8,000/month. Ideal solution for companies aiming for visibility and modern style. New commercial property with an area of 310 m² located at the intersection of Grigori Afxentiou and Timou Prodromou streets, a step away from Spyrou Kyprianou Avenue — one of the main business arteries of Limassol. Total area: 310 m². First floor: 190 m². Mezzanine: 120 m². Capacity: up to 35 employees. Fresh renovation, high-quality finishing. Panoramic glazing for maximum natural light and visibility. Full air conditioning on both levels. Two kitchens (one on each floor). 4 separate bathrooms. 3-phase electricity under raised floor. Dedicated ser...