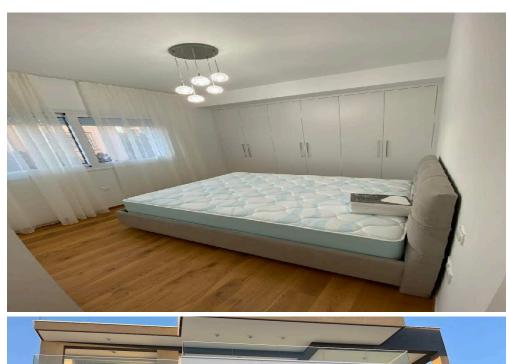

## 2 Bedroom Apartment for Rent in Limassol - Mesa Geitonia

RENT: 2-bedroom apartment in Limassol □Mesa Geitonia, near Jumbo □Area = 106m2 □1900€/month +35795117091 (phone, WA) Lic. №503/E, Reg №1007

Property Info Plot / Area Info Additional info

Covered Area 106 Property type Apartment

Amenities Location

Location: Limassol - Mesa Geitonia Region: Limassol

**Price: €1 900 + VAT** 

VAT for this property is **€95** or **€361**. VAT usually is 19%. If it is your first purchase of property, you can have VAT reduced to 5% for the first 150sq.m. of the property.