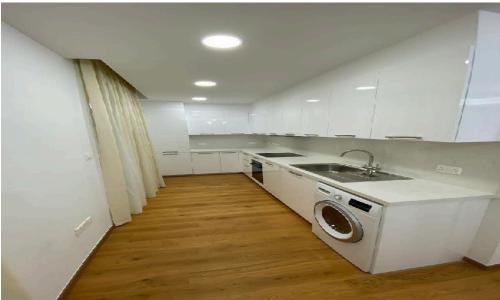

## 2 Bedroom Apartment for Rent in Limassol - Mesa Geitonia

RENT: 2-bedroom apartment in Limassol □Mesa Geitonia, near Jumbo □Area = 106m2 □1900€/month +35795117091 (phone, WA) Lic. №503/E, Reg №1007

Property Info Plot / Area Info Additional info

Covered Area 106 Property type Apartment

Amenities Location

Location: Limassol - Mesa Geitonia Region: Limassol

**Price: €1 900 + VAT** 

VAT for this property is **€95** or **€361**. VAT usually is 19%. If it is your first purchase of property, you can have VAT reduced to 5% for the first 150sq.m. of the property.