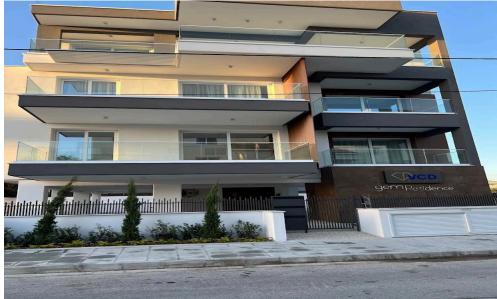

## 2 Bedroom Apartment for Rent in Limassol - Mesa Geitonia

RENT: 2-bedroom apartment in Limassol □Mesa Geitonia, near Jumbo □Area = 106m2 □1900€/month +35795117091 (phone, WA) Lic. №503/E, Reg №1007

Property Info Plot / Area Info Additional info

Covered Area 106 Property type Apartment

Amenities Location

Location: Limassol - Mesa Geitonia Region: Limassol

**Price: €1 900 + VAT** 

VAT for this property is **€95** or **€361**. VAT usually is 19%. If it is your first purchase of property, you can have VAT reduced to 5% for the first 150sq.m. of the property.