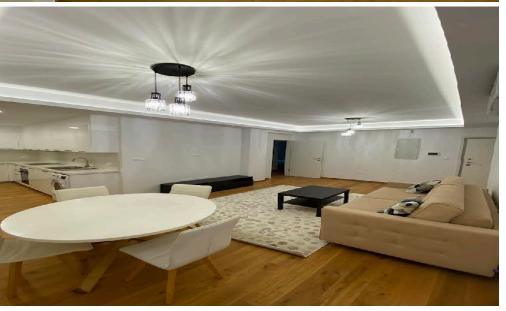

## 2 Bedroom Apartment for Rent in Limassol - Mesa Geitonia

RENT: 2-bedroom apartment in Limassol □Mesa Geitonia, near Jumbo □Area = 106m2 □1900€/month +35795117091 (phone, WA) Lic. №503/E, Reg №1007

Property Info Plot / Area Info Additional info

Covered Area 106 Property type Apartment

Amenities Location

Location: Limassol - Mesa Geitonia Region: Limassol

**Price: €1 900 + VAT** 

VAT for this property is **€95** or **€361**. VAT usually is 19%. If it is your first purchase of property, you can have VAT reduced to 5% for the first 150sq.m. of the property.