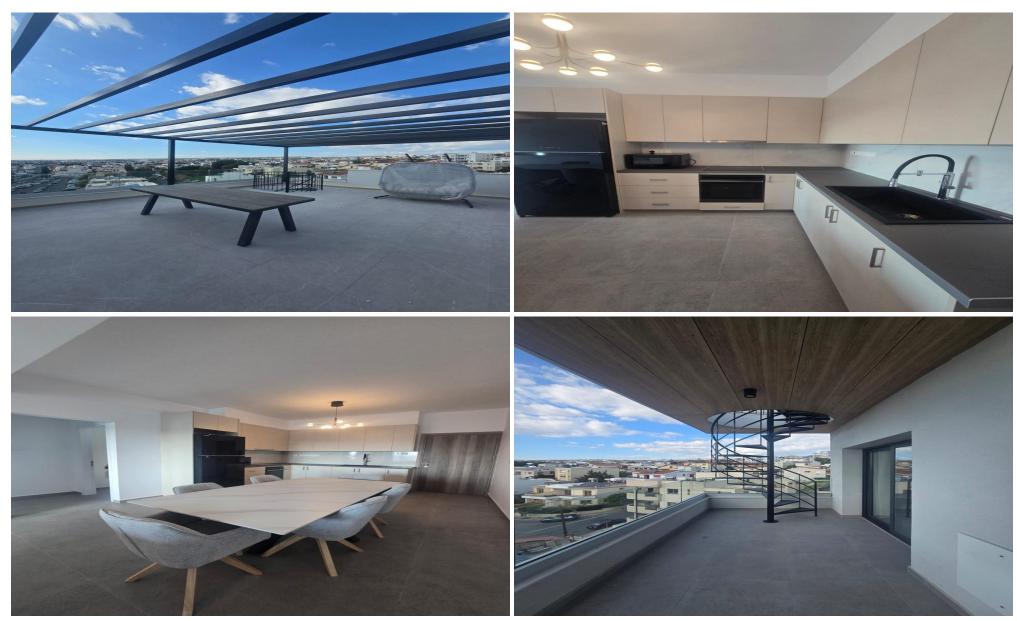

## 2 Bedroom Apartment for Rent in Limassol - Agia Fyla

□ Apartment for rent in Limassol!
 □ □ District: Agia Fyla
 □ Type: 2-bedroom apartment
 □ Total area: 165 sq. m
 □ Features: - Spacious veranda of 30 + 40 sq. m with a magnificent view of Limassol
 □ - Brand new furniture and appliances
 □ - Rooftop garden with a barbecue area
 □ - Covered parking and storage
 □ □ Price: 2150 €
 □ Reg AM: 1256/AA258/E

Property Info Plot / Area Info Additional info

Covered Area 165 Property type Apartment

Amenities Location

Location: Limassol - Agia Fyla Region: Limassol

**Price: €2 150 + VAT** 

VAT for this property is €135 or €409. VAT usually is 19%. If it is your first purchase of property, you can have VAT reduced to 5% for the first 150sq.m. of the property.