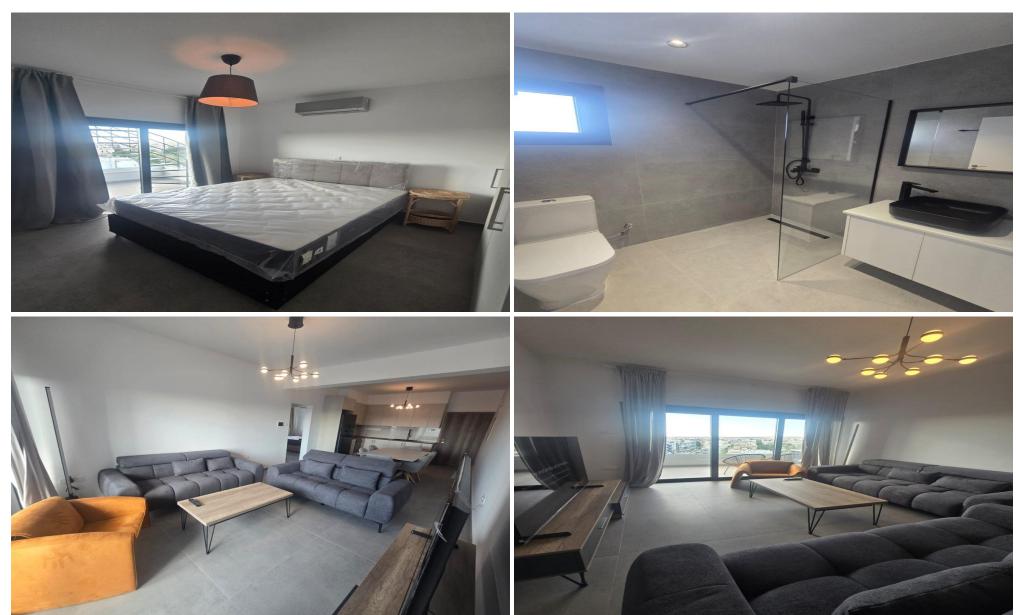

## 2 Bedroom Apartment for Rent in Limassol - Agia Fyla

□ Apartment for rent in Limassol!
 □ □ District: Agia Fyla
 □ Type: 2-bedroom apartment
 □ Total area: 165 sq. m
 □ Features: - Spacious veranda of 30 + 40 sq. m with a magnificent view of Limassol
 □ - Brand new furniture and appliances
 □ - Rooftop garden with a barbecue area
 □ - Covered parking and storage
 □ □ Price: 2150 €
 □ Reg AM: 1256/AA258/E

Property Info Plot / Area Info Additional info

Covered Area 165 Property type Apartment

Amenities Location

Location: Limassol - Agia Fyla Region: Limassol

**Price: €2 150 + VAT** 

VAT for this property is €135 or €409. VAT usually is 19%. If it is your first purchase of property, you can have VAT reduced to 5% for the first 150sq.m. of the property.