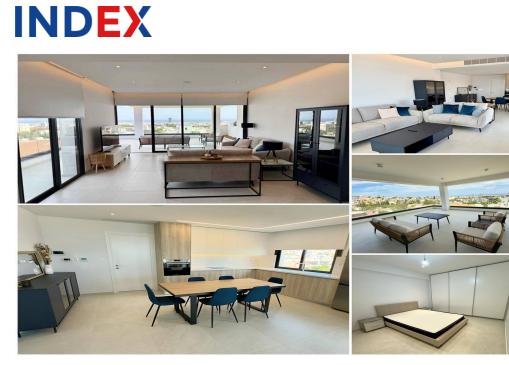

## **2** Bedroom Apartment for Rent in Limassol - Panthea

3464 RENT Limassol Apartment 123m2 Location: Panthea Year built: 2025 Floor: 3 2 bedrooms 2 bathrooms VRV air conditioning Heated floors Balcony Elevator Storage Covered parking No pets Price 2600€ LN177/E, RN1000