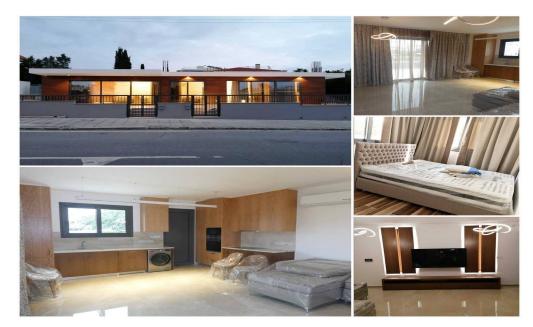

## 2 Bedroom House for Rent in Limassol - Mesa Geitonia

3630 RENT Limassol House 160m2 Location Mesa Gitonya Semi-detached Year built 2021 Plot area 559m2 2 bedrooms 2 bathrooms Air conditioners Bosch appliances Smart home system Double-glazed windows Solar panels Pantry Alarm Covered parking Price 1800€ LN177/E,RN1000