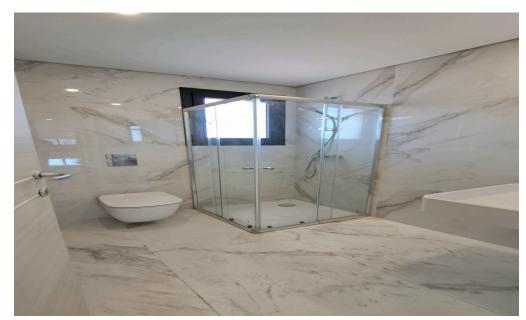

## 2 Bedroom Apartment for Rent in Germasogeia - Tourist Area, Limassol District

□ Apartment for rent — Germasogeia, Limassol □ Price: €2800/month Stylish 2-bedroom apartment with a spacious covered veranda and rooftop garden in a prestigious complex in the tourist area of Germasogeia, just a few minutes from the sea. □ Covered area: 96 m² □ Covered veranda: 35 m² □ Rooftop garden: 50 m² □ 2 bedrooms □ 2 bathrooms, including a shower □ Floor: 4 | Apartment number: 401 □ Covered parking □ Storage room □ Fully furnished \* Air conditioning □ Small pets allowed □ Shared pool in the complex □ Modern building from 2021, energy efficiency — category A Advantages: □ Fully renovated, with high-quality finishes □ Spac...