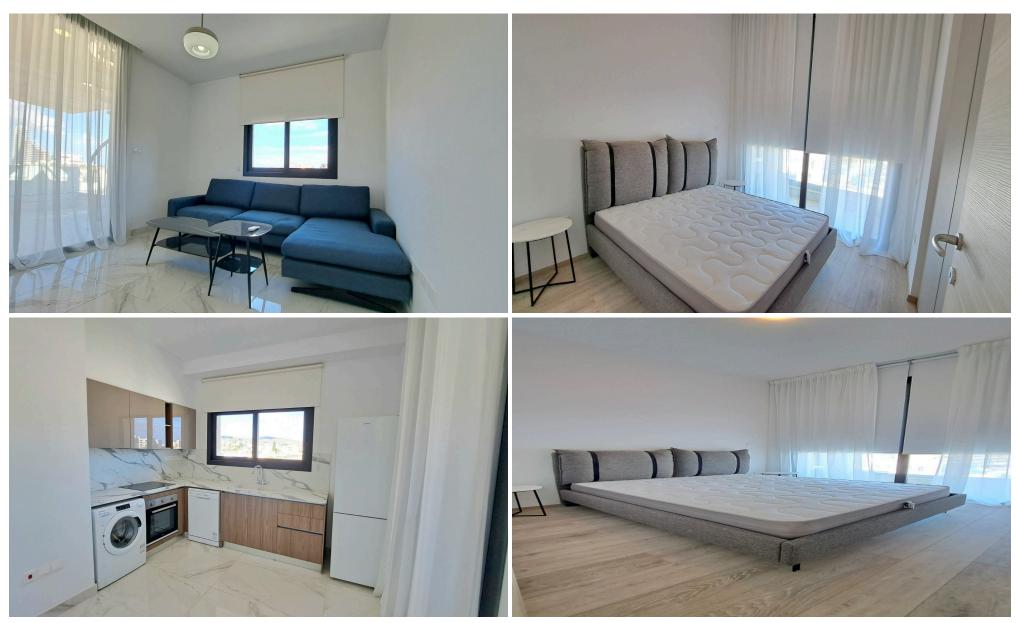

## 2 Bedroom Apartment for Rent in Germasogeia - Tourist Area, Limassol District

□ Apartment for rent — Germasogeia, Limassol □ Price: €2800/month Stylish 2-bedroom apartment with a spacious covered veranda and rooftop garden in a prestigious complex in the tourist area of Germasogeia, just a few minutes from the sea. □ Covered area: 96 m² □ Covered veranda: 35 m² □ Rooftop garden: 50 m² □ 2 bedrooms □ 2 bathrooms, including a shower □ Floor: 4 | Apartment number: 401 □ Covered parking □ Storage room □ Fully furnished \* Air conditioning □ Small pets allowed □ Shared pool in the complex □ Modern building from 2021, energy efficiency — category A Advantages: □ Fully renovated, with high-quality finishes □ Spac...