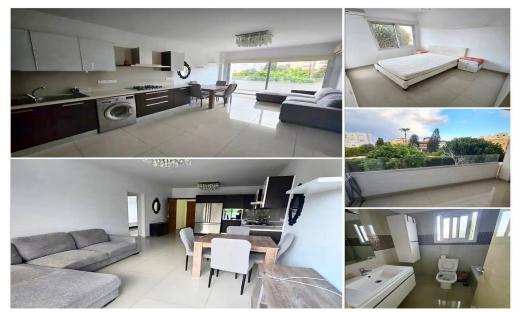

## 2 Bedroom Apartment for Rent in Potamos Germasogeias, Limassol District

3635 RENT Limassol Apartment 88m2 Location: Potamos Germasoyia Sea within walking distance Near Papas Floor: 1 2 bedrooms 1 bathroom Air conditioners Balcony Elevator Open parking Price 1500€ LN177/E, RN1000