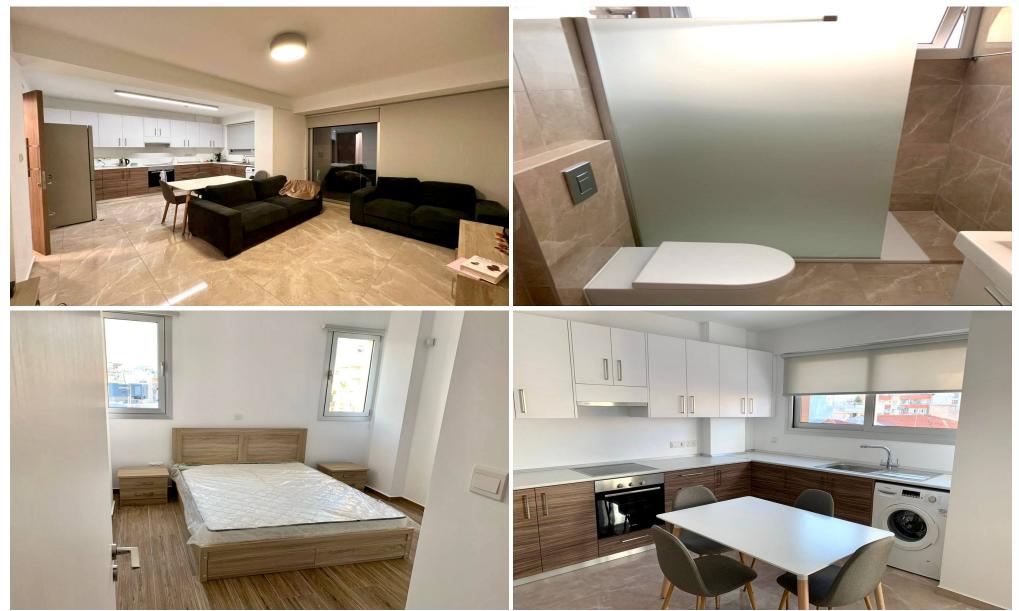

## **2 Bedroom Apartment for Rent in Limassol - City Center**

Newish (2021) 2 bedroom apartment in the heart of the city close to all amenities in Gladstonos!

| Property Info | Plot / Area Info | Additional info |           |
|---------------|------------------|-----------------|-----------|
| Covered Area  |                  | Property type   | Apartment |
|               |                  |                 |           |