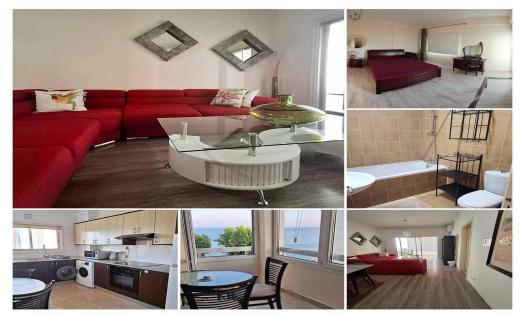

## 2 Bedroom Apartment for Rent in Potamos Germasogeias, Limassol District

2420 RENT Limassol Apartment 103m2 Location: Potamos Germasoyia Sea within walking distance Not far from the Royal Apollonia Hotel Floor: 4 2 bedrooms 2 bathrooms Air conditioners Balcony Elevator Pool in the complex Open parking Price 1800€ LN177/E,RN1000