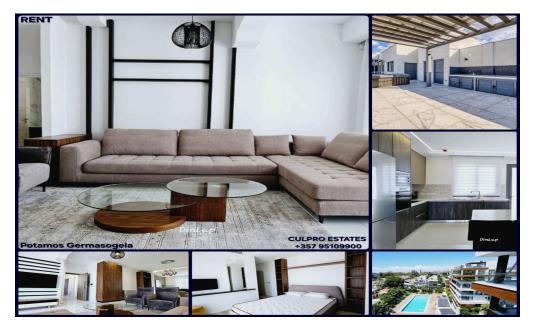

## 2 Bedroom Apartment for Rent in Potamos Germasogeias, Limassol District

Rent 2 bedroom penthouse in a guarded complex in the Potamos Germasogeia area, Limassol. All infrastructure and the beach are within walking distance, not far from Icon. Guarded and closed complex 5th floor Living area: 111.1 sq m Total area: 174.8 sq m Open plan kitchen Living room 2 bedrooms Bathrooms VRV air conditioning Underfloor heating Smart home system Veranda + balcony Terrace + jacuzzi + shower Storage room Covered parking In the complex: sauna, gym, pool, recreation area Price: 4,500 Agency CULPRO Estates Ltd L.N 197/E R.N 1189 +357 95109900 +357 95592209