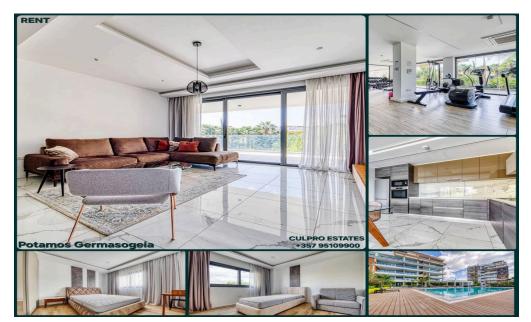

## 2 Bedroom Apartment for Rent in Potamos Germasogeias, Limassol District

Rent 2-bedroom apartment in a guarded complex in the Potamos Germasogeia area, Limassol. All infrastructure and the beach are within walking distance, not far from Icon. Guarded and closed complex Open-plan kitchen Living room 2 bedrooms Bathrooms: 2 VRV air conditioning Underfloor heating Smart home system Veranda Pantry Covered parking In the complex: sauna, gym, pool, recreation area Price: 2,900 Agency CULPRO Estates Ltd L.N 197/E R.N 1189 +357 95109900 +357 95592209