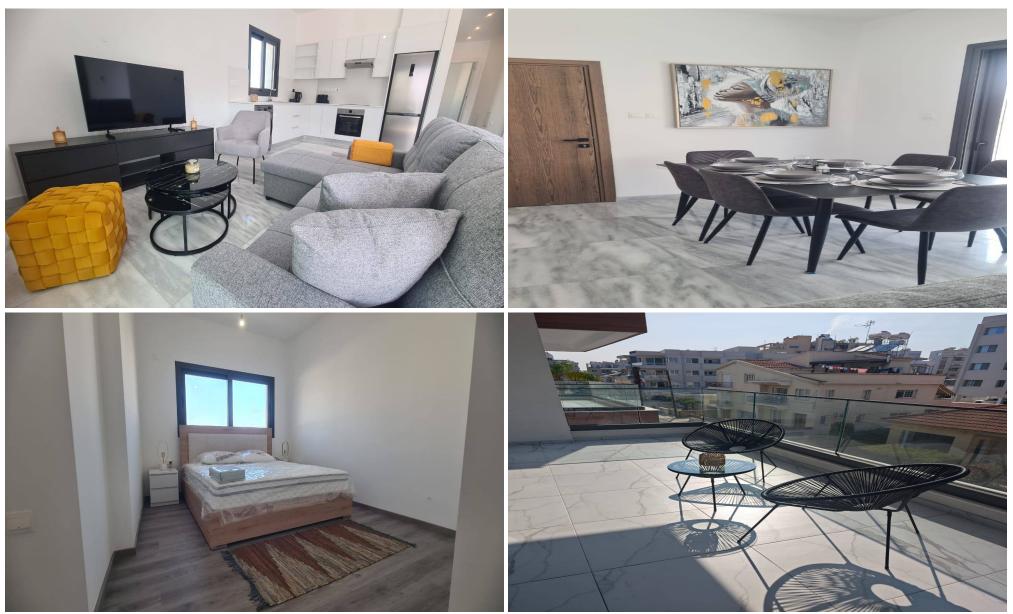

#### 2 Bedroom Apartment for Rent in Limassol - Mesa Geitonia

For rent in Limassol, Mesa Geitonia area. 2-bedroom apartment for rent. More details in private messages. Price: €2200. Contact: 95 965325. Property Masters 1140/580.