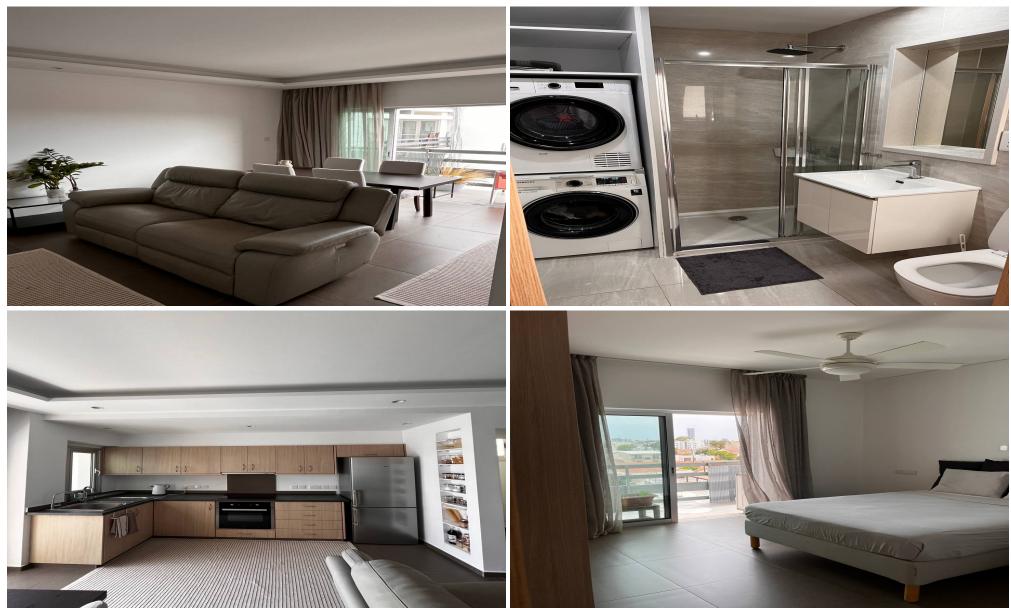

## **2 Bedroom Apartment for Rent in Limassol - City Center**

Rent, Limassol, center. From June 27. 82 sq.m. Living room with kitchen + 2 bedrooms + bathroom + 2 balconies. 4th floor. Parking. Pets allowed. Owner.

| Property Info | Plot / Area Info                                  | Additional info |           |  |
|---------------|---------------------------------------------------|-----------------|-----------|--|
| Covered Area  | 82                                                | Property type   | Apartment |  |
| Amenities     | Location                                          |                 |           |  |
|               | Location: Limassol - City Center Region: Limassol |                 |           |  |