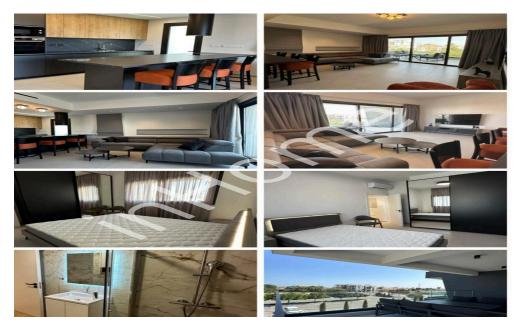

## 2 Bedroom House for Rent in Limassol - Petrou kai Pavlou

Limassol, Petra and Pavlou — 2 bedrooms, 100 m<sup>2</sup>, 2 bathrooms, new house 2025, parking, no pets

Property Info Plot / Area Info Additional info