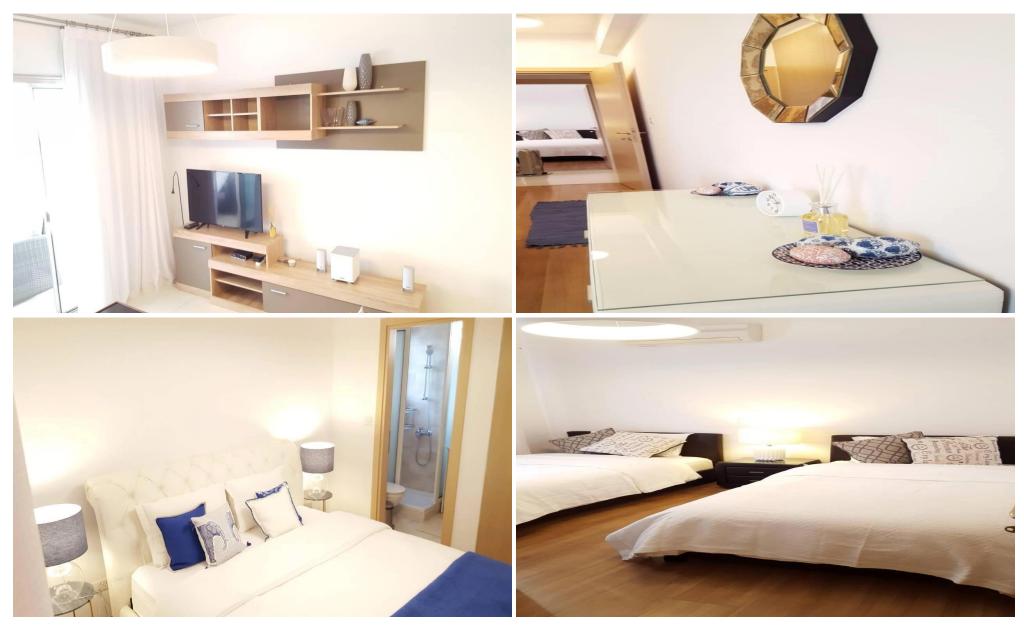

## 2 Bedroom Apartment for Rent in Potamos Germasogeias, Limassol District

A spacious and bright apartment located in a prime area of Potamos Germasogeias, just steps from Papas Supermarket and only 150 meters from the CTO beach. Fully furnished and well-equipped, ideal for long-term rental.

Available from 01/07/2025

**Property Features:** 

- ✓ Covered area: 80 m²
- ✓ Veranda: 30 m²
- ✓ Open-plan living, dining, and kitchen area
- ✓ 1 bathroom
- ✓ 2 bedrooms
- ✓ 1 uncovered parking space
- ✓ 1 storage room
- ✓ Communal swimming pool