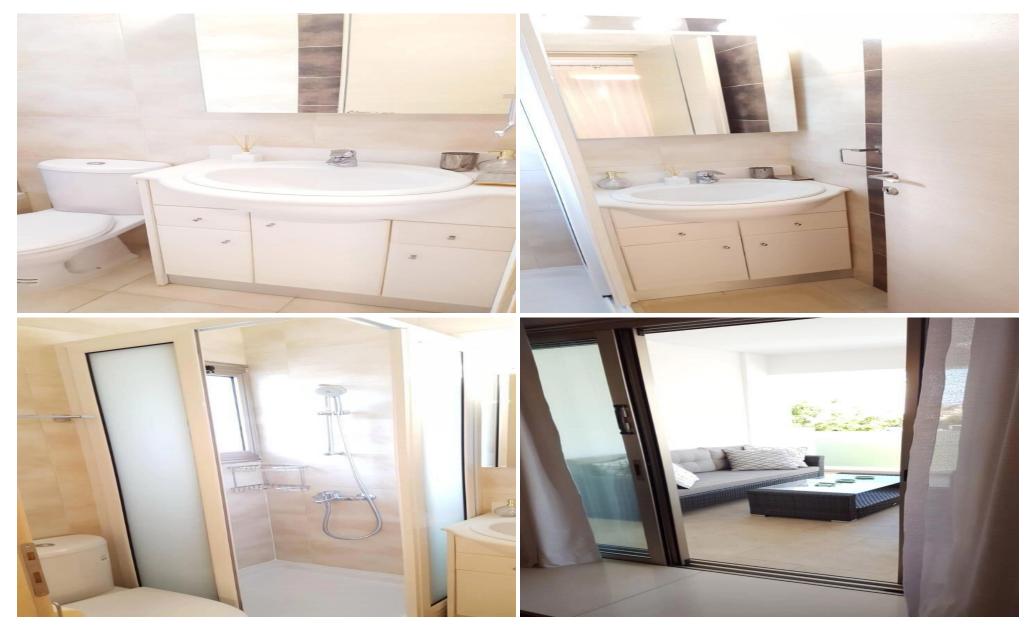

## 2 Bedroom Apartment for Rent in Potamos Germasogeias, Limassol District

A spacious and bright apartment located in a prime area of Potamos Germasogeias, just steps from Papas Supermarket and only 150 meters from the CTO beach. Fully furnished and well-equipped, ideal for long-term rental.

Available from 01/07/2025

**Property Features:** 

- ✓ Covered area: 80 m²
- ✓ Veranda: 30 m²
- ✓ Open-plan living, dining, and kitchen area
- ✓ 1 bathroom
- ✓ 2 bedrooms
- ✓ 1 uncovered parking space
- ✓ 1 storage room
- ✓ Communal swimming pool