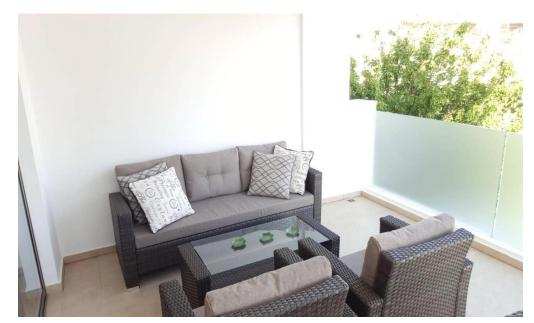

## 2 Bedroom Apartment for Rent in Potamos Germasogeias, Limassol District

A spacious and bright apartment located in a prime area of Potamos Germasogeias, just steps from Papas Supermarket and only 150 meters from the CTO beach. Fully furnished and well-equipped, ideal for long-term rental.

Available from 01/07/2025

**Property Features:** 

- ✓ Covered area: 80 m²
- ✓ Veranda: 30 m²
- ✓ Open-plan living, dining, and kitchen area
- ✓ 1 bathroom
- ✓ 2 bedrooms
- ✓ 1 uncovered parking space
- ✓ 1 storage room
- ✓ Communal swimming pool