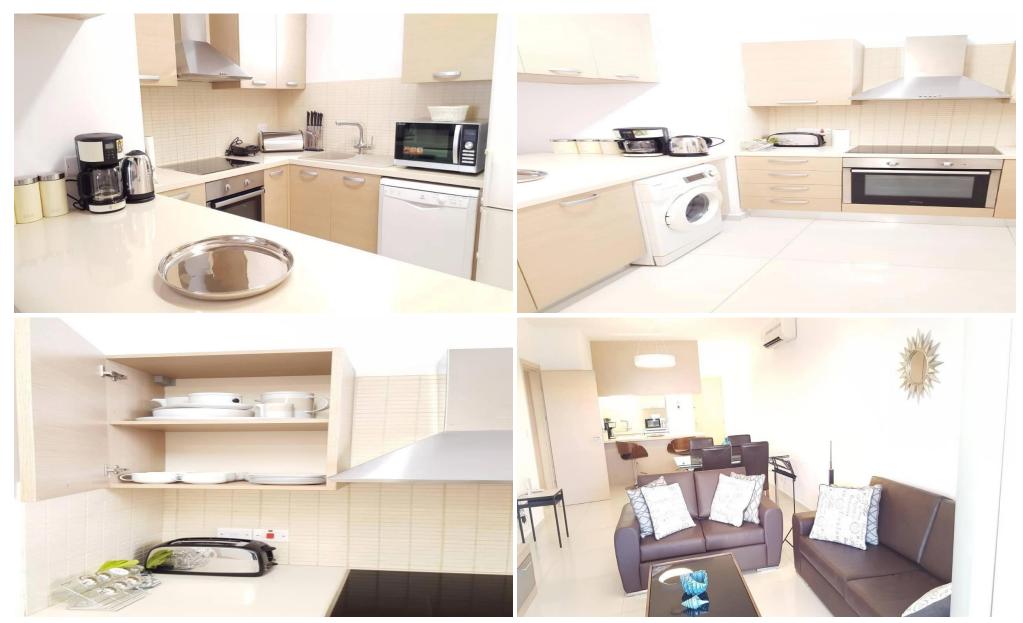

## 2 Bedroom Apartment for Rent in Potamos Germasogeias, Limassol District

A spacious and bright apartment located in a prime area of Potamos Germasogeias, just steps from Papas Supermarket and only 150 meters from the CTO beach. Fully furnished and well-equipped, ideal for long-term rental.

Available from 01/07/2025

**Property Features:** 

- ✓ Covered area: 80 m²
- ✓ Veranda: 30 m²
- ✓ Open-plan living, dining, and kitchen area
- ✓ 1 bathroom
- ✓ 2 bedrooms
- ✓ 1 uncovered parking space
- ✓ 1 storage room
- ✓ Communal swimming pool