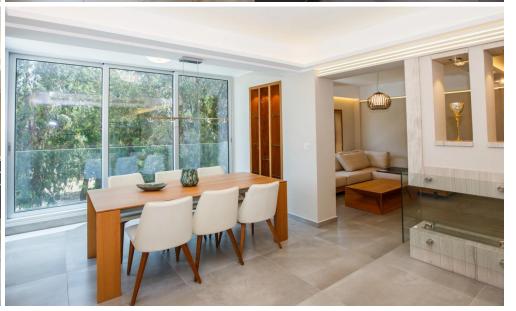

## 3 Bedroom Apartment for Rent in Potamos Germasogeias, Limassol District

A beautifully renovated modern apartment located on the seafront in the heart of Dasoudi Park, offering direct access to the beach and panoramic sea views.

## Property Details:

- ✓ Covered area: 125 m²
- ✓ 2nd Floor (6-storey building)
- ✓ Layout:
  - 2 Bedrooms with en-suite bathrooms and built-in wardrobes
- 1 Open-plan sleeping area
- Spacious living room with bio fireplace and lounge zone
- Built-in Italian Kitchen with central island
- Dining area with sliding panoramic windows
- Glazed common veranda
- ✓ Private covered parking space
- ✓ Non-mortgaged property