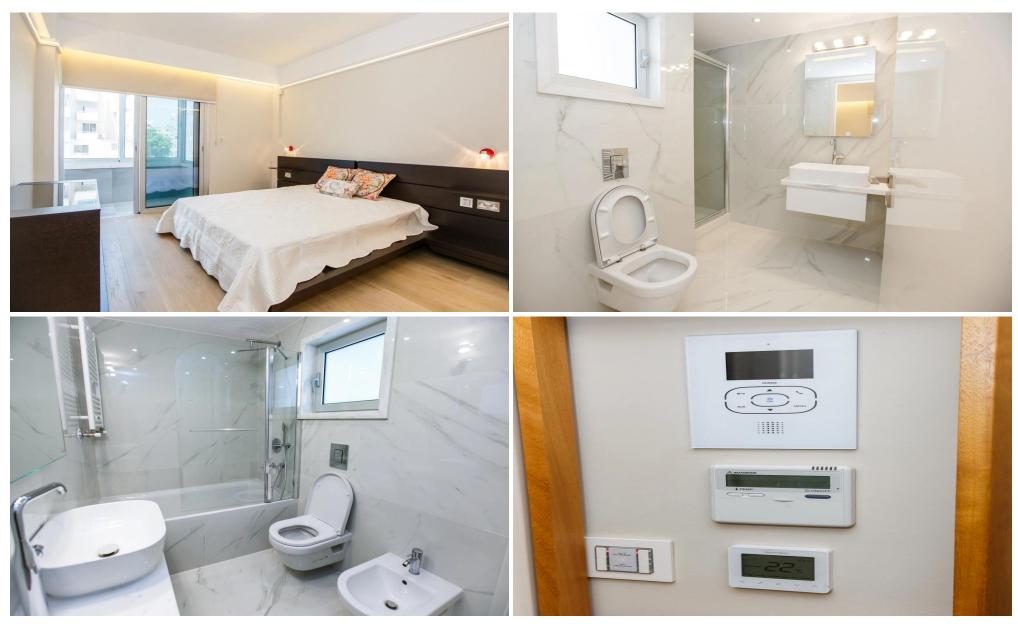

## 3 Bedroom Apartment for Rent in Potamos Germasogeias, Limassol District

A beautifully renovated modern apartment located on the seafront in the heart of Dasoudi Park, offering direct access to the beach and panoramic sea views.

## Property Details:

- ✓ Covered area: 125 m²
- ✓ 2nd Floor (6-storey building)
- ✓ Layout:
  - 2 Bedrooms with en-suite bathrooms and built-in wardrobes
- 1 Open-plan sleeping area
- Spacious living room with bio fireplace and lounge zone
- Built-in Italian Kitchen with central island
- Dining area with sliding panoramic windows
- Glazed common veranda
- ✓ Private covered parking space
- ✓ Non-mortgaged property

Furnishing Heating

Parking

**Furnished** 

**Underfloor Heating, Yes** 

Air Conditioning All rooms, Yes

**Amenities Location** 

**Location:** Potamos Germasogeias Region: **Limassol** 

Coordinates: **34.69387657179** / **33.08384530566** 