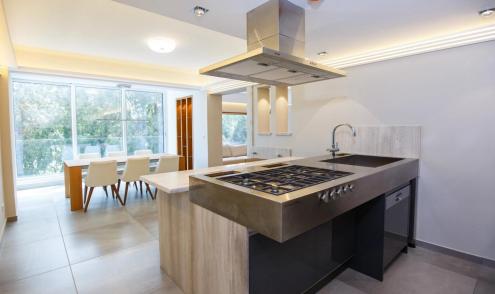

## Property Details:

- ✓ Covered area: 125 m²
- ✓ 2nd Floor (6-storey building)
- ✓ Layout:
  - 2 Bedrooms with en-suite bathrooms and built-in wardrobes
- 1 Open-plan sleeping area
- Spacious living room with bio fireplace and lounge zone
- Built-in Italian Kitchen with central island
- Dining area with sliding panoramic windows
- Glazed common veranda
- ✓ Private covered parking space
- ✓ Non-mortgaged property