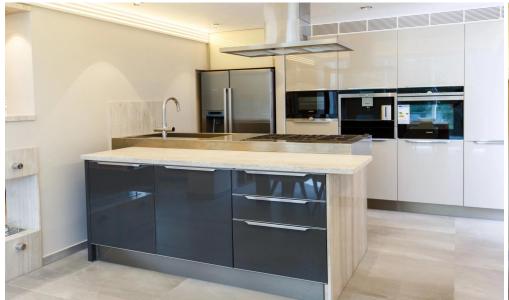

## Property Details:

- ✓ Covered area: 125 m²
- ✓ 2nd Floor (6-storey building)
- ✓ Layout:
  - 2 Bedrooms with en-suite bathrooms and built-in wardrobes
- 1 Open-plan sleeping area
- Spacious living room with bio fireplace and lounge zone
- Built-in Italian Kitchen with central island
- Dining area with sliding panoramic windows
- Glazed common veranda
- ✓ Private covered parking space
- ✓ Non-mortgaged property