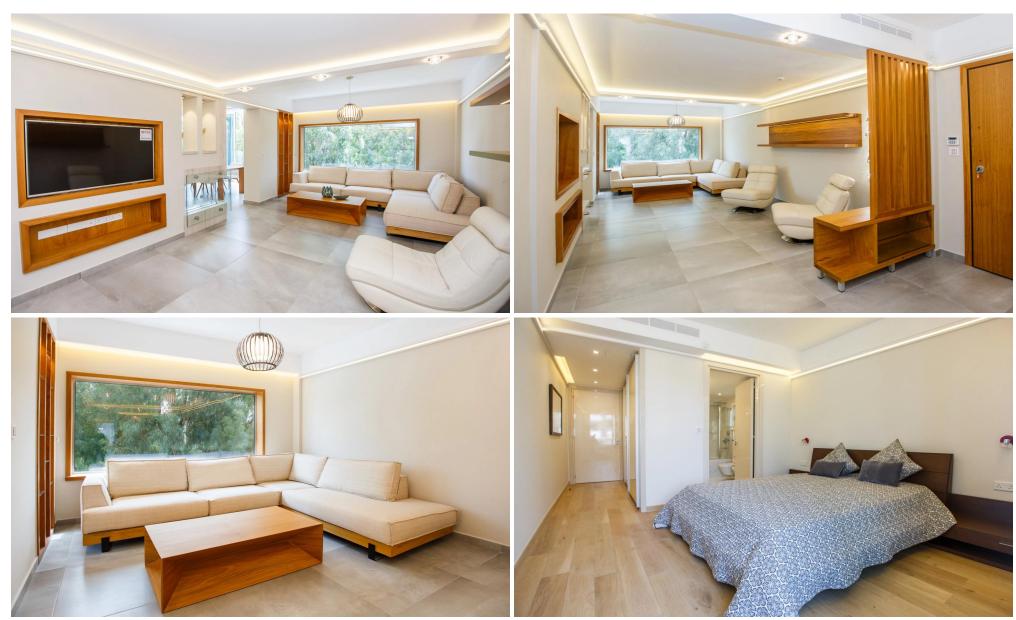

## 3 Bedroom Apartment for Rent in Potamos Germasogeias, Limassol District

A beautifully renovated modern apartment located on the seafront in the heart of Dasoudi Park, offering direct access to the beach and panoramic sea views.

## Property Details:

- ✓ Covered area: 125 m²
- ✓ 2nd Floor (6-storey building)
- ✓ Layout:
  - 2 Bedrooms with en-suite bathrooms and built-in wardrobes
- 1 Open-plan sleeping area
- Spacious living room with bio fireplace and lounge zone
- Built-in Italian Kitchen with central island
- Dining area with sliding panoramic windows
- Glazed common veranda
- ✓ Private covered parking space
- ✓ Non-mortgaged property