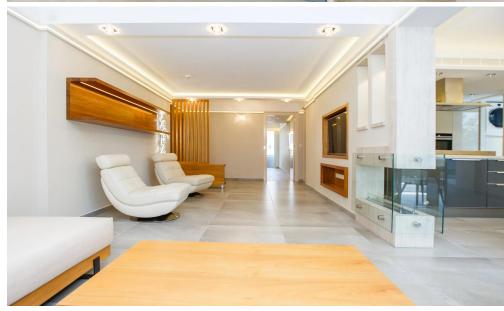

## Property Details:

- ✓ Covered area: 125 m²
- ✓ 2nd Floor (6-storey building)
- ✓ Layout:
  - 2 Bedrooms with en-suite bathrooms and built-in wardrobes
- 1 Open-plan sleeping area
- Spacious living room with bio fireplace and lounge zone
- Built-in Italian Kitchen with central island
- Dining area with sliding panoramic windows
- Glazed common veranda
- ✓ Private covered parking space
- ✓ Non-mortgaged property