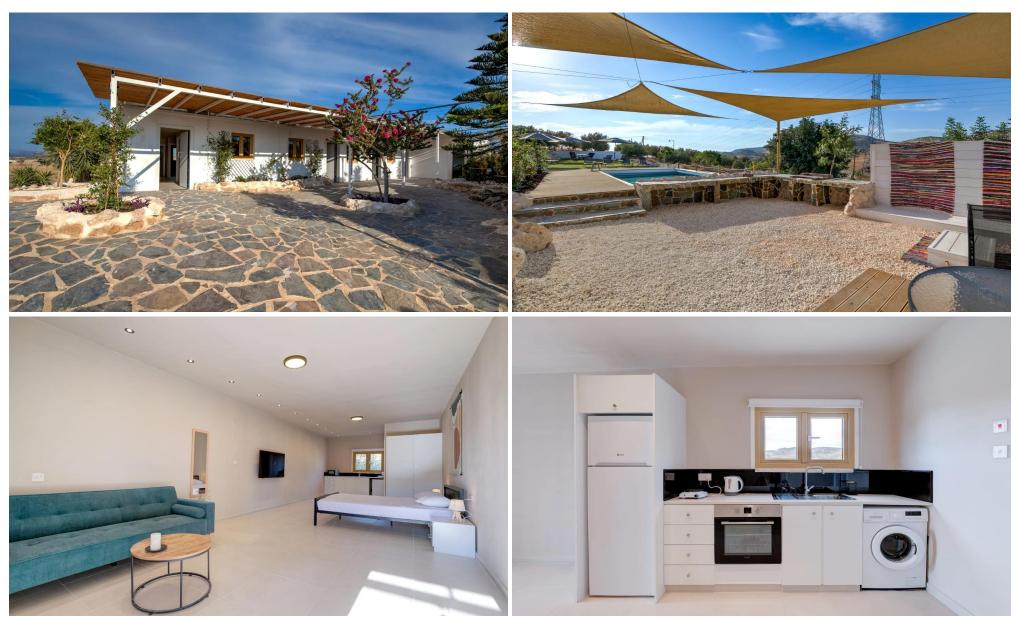

## 5 Bedroom House for Rent in Anarita, Paphos District

Five-bedroom villa of 150 m2 for rent on a plot of 7,500 m2 in the area of Anarita, Paphos. There are four separate guest blocks (U1, U2, U3, U4) located on the territory, which can accommodate up to 14 guests, as well as a storage room that can be used for management needs (optional). The facility is connected to the main power grid, with separate electrical panels for each unit. There is also a generator in case of a power outage. There is a connection to the central water supply, as well as access to groundwater through a well. There is a large private sewage system located more than 100 meters from the well. Unit 1 includes two bedrooms: each bedroom has a king-size bed, two bedside ta...