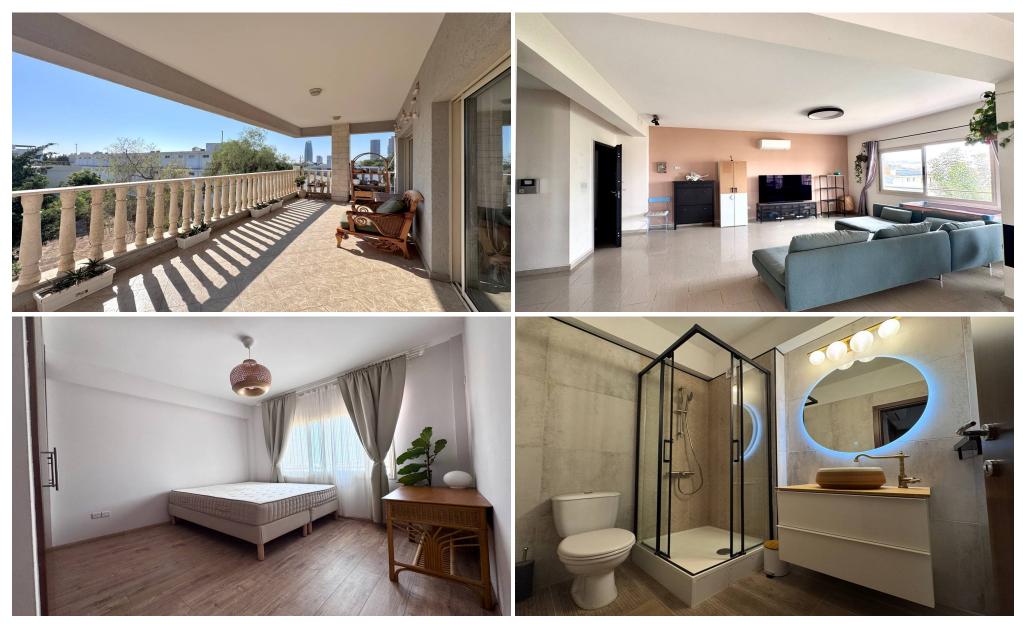

## **4 Bedroom Apartment for Rent in Limassol District**

RENT LIMASSOL 3+1 apartment by the sea with a view of the park Near Trilogy beach, Neapolis  $152 \text{ m}^2 + 24 \text{ m}^2$  veranda Price: 2500 euros/month Owner