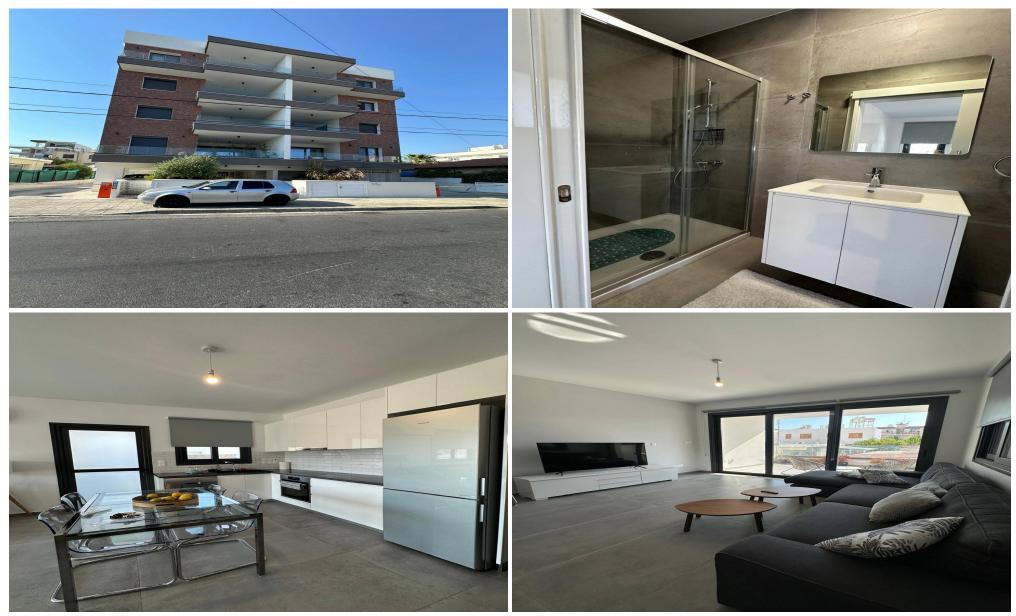

#### 2 Bedroom House for Rent in Limassol - Mesa Geitonia

MESA GEITONIA 200 meters from BRAIN ROCKET GALAXY PHOTOVOLTAIC HOUSE 2 years old 2 bedrooms, 2 bathrooms 2000 euros + deposit Reg. No 186/ lic.No 56

| Property Info Plot / Area Info |  | Additional info |       |
|--------------------------------|--|-----------------|-------|
| Covered Area                   |  | Property type   | House |

Amenities

#### Location

Location: Limassol - Mesa Geitonia Region: Limassol