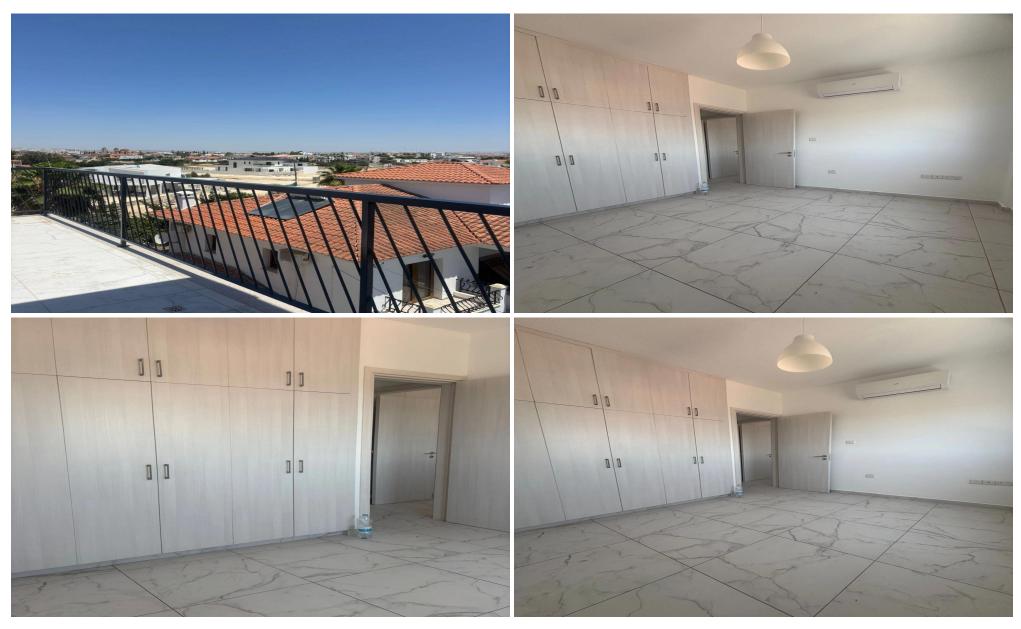

## 2 Bedroom Apartment for Rent in Aradippou, Larnaca District

Modern 2-Bedroom Apartment for Rent

| П | 2 | В | ed | ro | 0 | m | S |
|---|---|---|----|----|---|---|---|
|---|---|---|----|----|---|---|---|

- ☐ Total area: 80 sq.m.
- □ Spacious balcony
- Fully equipped with all electrical appliances
- ☐ Close to shops, schools, and all essential amenities
- ☐ Easy access to the highway

Ideal for a small family.

No pets allowed.

| Property Info     |    | Plot / Area Inf  | 0   | Additional info  |           |
|-------------------|----|------------------|-----|------------------|-----------|
|                   |    |                  |     | Reference Number | 237504    |
| Covered Area      | 80 | Davida a N       |     | Property type    | Apartment |
| Energy Efficiency | В  | Parking <b>\</b> | Yes | Condition        | Pre-Owned |
|                   |    |                  |     | Bathrooms        | 2         |