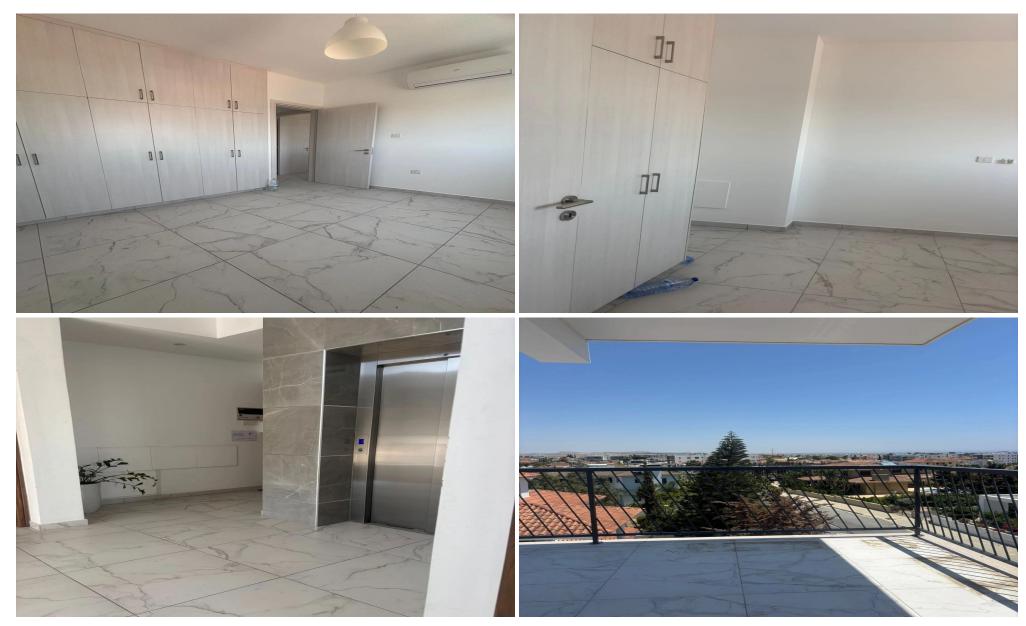

## 2 Bedroom Apartment for Rent in Aradippou, Larnaca District

Modern 2-Bedroom Apartment for Rent

| П | 2 | В | ed | ro | 0 | m | S |
|---|---|---|----|----|---|---|---|
|---|---|---|----|----|---|---|---|

- ☐ Total area: 80 sq.m.
- □ Spacious balcony
- Fully equipped with all electrical appliances
- ☐ Close to shops, schools, and all essential amenities
- ☐ Easy access to the highway

Ideal for a small family.

No pets allowed.

| Property Info     |    | Plot / Area Inf  | 0   | Additional info  |           |
|-------------------|----|------------------|-----|------------------|-----------|
|                   |    |                  |     | Reference Number | 237504    |
| Covered Area      | 80 | Davida a N       |     | Property type    | Apartment |
| Energy Efficiency | В  | Parking <b>\</b> | Yes | Condition        | Pre-Owned |
|                   |    |                  |     | Bathrooms        | 2         |