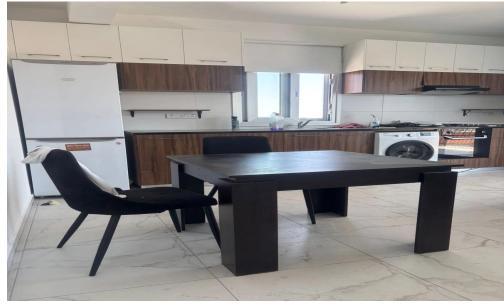

## 2 Bedroom Apartment for Rent in Aradippou, Larnaca District

Modern 2-Bedroom Apartment for Rent

| П | 2 | В | ed | ro | 0 | m | S |
|---|---|---|----|----|---|---|---|
|---|---|---|----|----|---|---|---|

- ☐ Total area: 80 sq.m.
- □ Spacious balcony
- Fully equipped with all electrical appliances
- ☐ Close to shops, schools, and all essential amenities
- ☐ Easy access to the highway

Ideal for a small family.