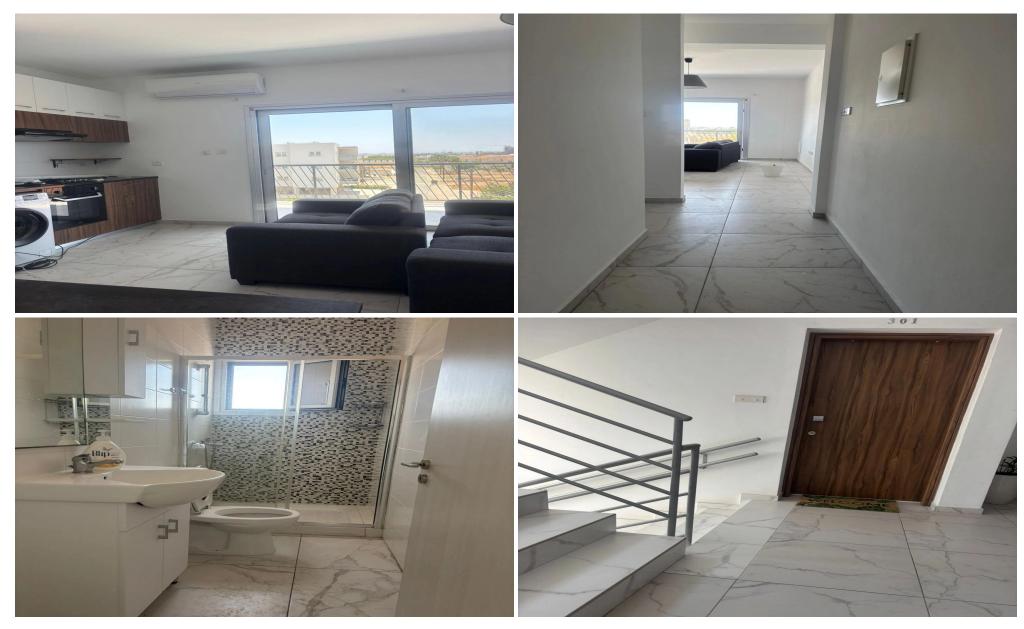

## 2 Bedroom Apartment for Rent in Aradippou, Larnaca District

Modern 2-Bedroom Apartment for Rent

| П | 2 | В | ed | ro | 0 | m | S |
|---|---|---|----|----|---|---|---|
|---|---|---|----|----|---|---|---|

- ☐ Total area: 80 sq.m.
- □ Spacious balcony
- Fully equipped with all electrical appliances
- ☐ Close to shops, schools, and all essential amenities
- ☐ Easy access to the highway

Ideal for a small family.

No pets allowed.

| Property Info     |    | Plot / Area Inf  | 0   | Additional info  |           |
|-------------------|----|------------------|-----|------------------|-----------|
|                   |    |                  |     | Reference Number | 237504    |
| Covered Area      | 80 | Davida a N       |     | Property type    | Apartment |
| Energy Efficiency | В  | Parking <b>\</b> | Yes | Condition        | Pre-Owned |
|                   |    |                  |     | Bathrooms        | 2         |

Amenities Location

Location: Aradippou Region: Larnaca

**Price: €900 + VAT** 

VAT for this property is €45 or €171. VAT usually is 19%. If it is your first purchase of property, you can have VAT reduced to 5% for the first 150sq.m. of the property.