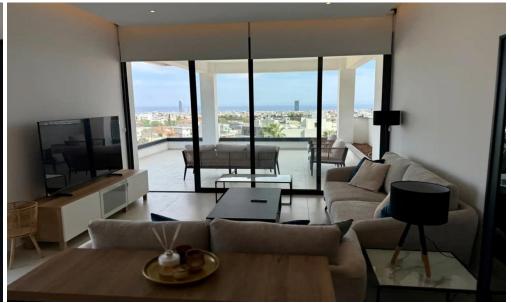

## 2 Bedroom Apartment for Rent in Limassol - Panthea

Bedrooms: 2, Bathrooms: 2, Area: 123 m², Floor: 3rd, Parking: Covered, Fully furnished, Included: Elevator, Balcony, Storage, Postal code: 3120, Year built: 2025, Energy efficiency: A, PRICE €2,600, Reg:AM: 1256/AA258/E

Property Info Plot / Area Info Additional info

Covered Area 123 Property type Apartment

Amenities Location

Location: Limassol - Panthea Region: Limassol

**Price: €2 600 + VAT** 

VAT for this property is €130 or €494. VAT usually is 19%. If it is your first purchase of property, you can have VAT reduced to 5% for the first 150sq.m. of the property.