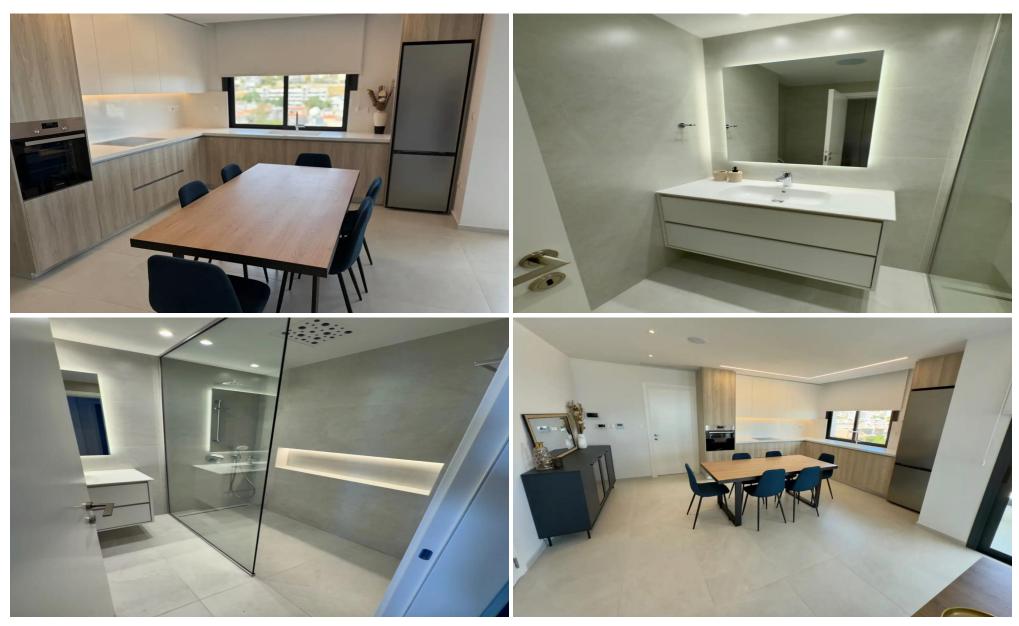

## 2 Bedroom Apartment for Rent in Limassol - Panthea

Bedrooms: 2, Bathrooms: 2, Area: 123 m², Floor: 3rd, Parking: Covered, Fully furnished, Included: Elevator, Balcony, Storage, Postal code: 3120, Year built: 2025, Energy efficiency: A, PRICE €2,600, Reg:AM: 1256/AA258/E