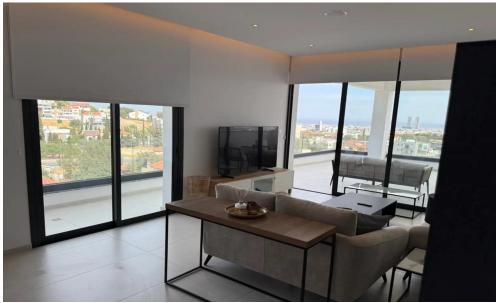

## 2 Bedroom Apartment for Rent in Limassol - Panthea

Bedrooms: 2, Bathrooms: 2, Area: 123 m², Floor: 3rd, Parking: Covered, Fully furnished, Included: Elevator, Balcony, Storage, Postal code: 3120, Year built: 2025, Energy efficiency: A, PRICE €2,600, Reg:AM: 1256/AA258/E

Property Info Plot / Area Info Additional info

Covered Area 123 Property type Apartment

Amenities Location

Location: Limassol - Panthea Region: Limassol

**Price: €2 600 + VAT** 

VAT for this property is €130 or €494. VAT usually is 19%. If it is your first purchase of property, you can have VAT reduced to 5% for the first 150sq.m. of the property.