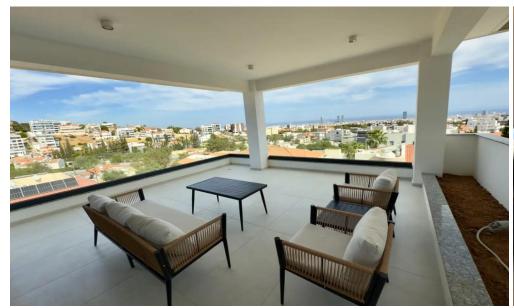

## 2 Bedroom Apartment for Rent in Limassol - Panthea

Bedrooms: 2, Bathrooms: 2, Area: 123 m², Floor: 3rd, Parking: Covered, Fully furnished, Included: Elevator, Balcony, Storage, Postal code: 3120, Year built: 2025, Energy efficiency: A, PRICE €2,600, Reg:AM: 1256/AA258/E

Property Info Plot / Area Info Additional info

Covered Area 123 Property type Apartment

Amenities Location

Location: Limassol - Panthea Region: Limassol

**Price: €2 600 + VAT** 

VAT for this property is €130 or €494. VAT usually is 19%. If it is your first purchase of property, you can have VAT reduced to 5% for the first 150sq.m. of the property.