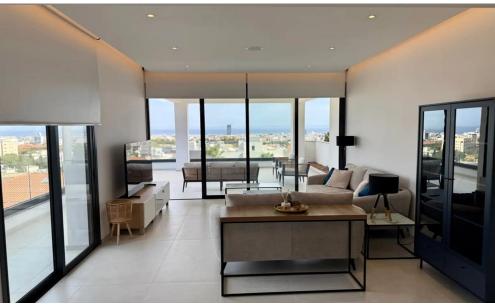

## 2 Bedroom Apartment for Rent in Limassol - Panthea

Bedrooms: 2, Bathrooms: 2, Area: 123 m², Floor: 3rd, Parking: Covered, Fully furnished, Included: Elevator, Balcony, Storage, Postal code: 3120, Year built: 2025, Energy efficiency: A, PRICE €2,600, Reg:AM: 1256/AA258/E

Property Info Plot / Area Info Additional info

Covered Area 123 Property type Apartment

Amenities Location

Location: Limassol - Panthea Region: Limassol

**Price: €2 600 + VAT** 

VAT for this property is €130 or €494. VAT usually is 19%. If it is your first purchase of property, you can have VAT reduced to 5% for the first 150sq.m. of the property.