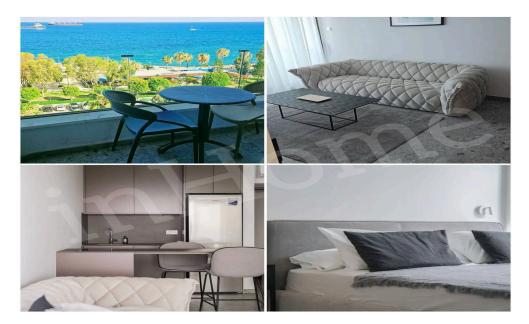

## 1 Bedroom Apartment for Rent in Limassol - City Center

Limassol, Center — 1 bedroom, 40 m², sea view, elevator, pets ok

Property Info Plot / Area Info Additional info

Covered Area 40 Property type Apartment

**Amenities Location** 

**Location:** Limassol - City Center Region: **Limassol** 

**Price: €1 500 + VAT** 

VAT for this property is €75 or €285. VAT usually is 19%. If it is your first purchase of property, you can have VAT reduced to 5% for the first 150sq.m. of the property.