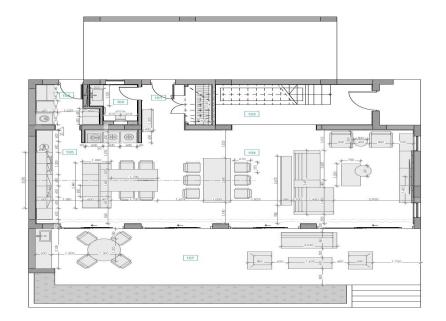

# INDEX

1. Measurement plan 1:70

ening apertures all walls hould be reinforced

With t