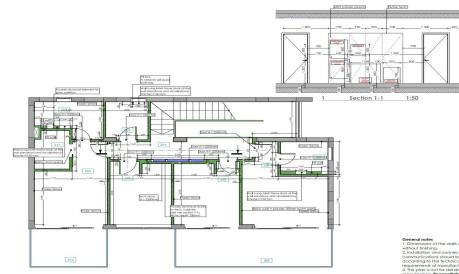

# INDEX

1. Measurement plan 1:70

ening apertures all walls hould be reinforced

With t