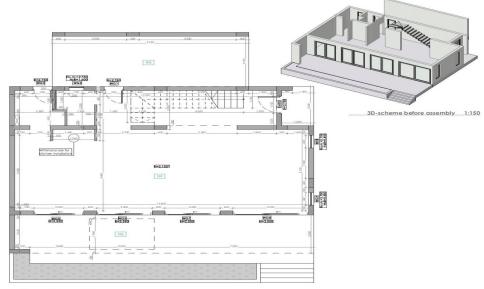

# INDEX

1. Measurement plan 1:70

ening apertures all walls hould be reinforced

With t