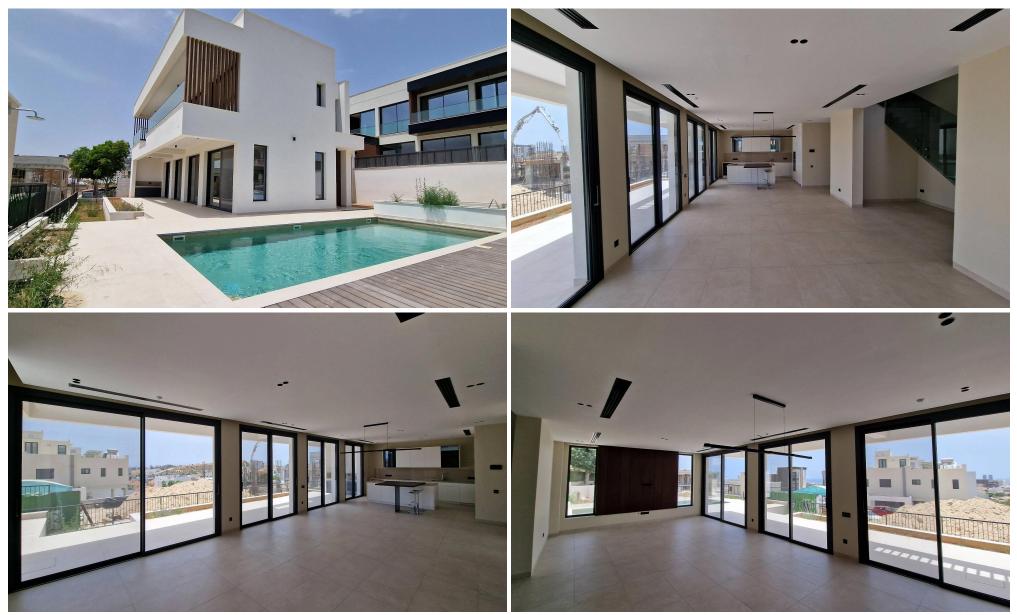

### **4 Bedroom House for Rent in Limassol - Agios Athanasios**

For rent a modern luxury 4 bedroom villa in Agios Athanasios, close to schools and all the main amenities of the city center. The villa is built on a large plot and has its own swimming pool and large terraces. The villa offers stunning views of Limassol city center and the Mediterranean Sea. The interior has been custom designed, with improved finishes throughout the house. It is located just a 2-minute drive from Foley School and a 5-minute drive from the gymnasium. Covered area: 222 m2 Covered veranda: 54 m2 Covered parking: 31 m2 Outdoor veranda: 75 m2Property features: Sea view from all rooms; VRV; Underfloor heating; Decorative lighting; Suspended ceilings with spotlights; Heated to...